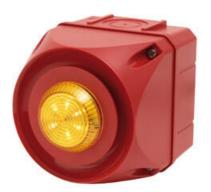

## **CUBIC WARNING LIGHT LED SERIES "A"**

875762405

Multi-tone LED sounder, 184mm, Red, 24 V ac/dc, ACL

- IP66
- LED / Xenon
- Can be combined with siren series "A"

## PRODUCT DESCRIPTION

The Q series is a series of warning lights with modern LED technology or xenonstrobe, which has good signal strength and compact design. The unique lens gives a clear and bright light with good spread. LED technology offers long life, low power consumption and better durability in relation to vibrations. And with IP66, these warning lights are suitable for industrial, fire, marine use, etc. The warning lights can be combined with other units of series A and Q.