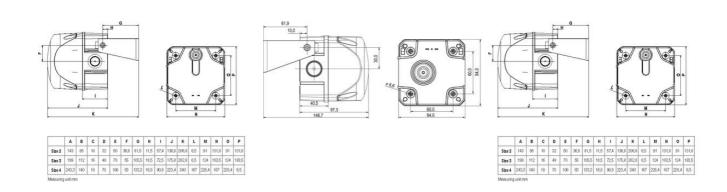

## **TECHNICAL DATA**

| Diameter                                                                                                        | 184mm                      |
|-----------------------------------------------------------------------------------------------------------------|----------------------------|
| Flash frequency                                                                                                 | 1 Hz                       |
| Housing Colour                                                                                                  | Red                        |
| IK class                                                                                                        | 9                          |
| IP class                                                                                                        | IP66                       |
| Lens colour                                                                                                     | Orange                     |
| Light source                                                                                                    | LED                        |
| Light type                                                                                                      | Orange LED                 |
|                                                                                                                 |                            |
| Mounting                                                                                                        | Independent                |
| Mounting Sound control                                                                                          | Independent Yes            |
|                                                                                                                 |                            |
| Sound control                                                                                                   | Yes                        |
| Sound control Sound level max                                                                                   | Yes<br>120 dB              |
| Sound control  Sound level max  Supply voltage ac/dc max                                                        | Yes 120 dB 24 V            |
| Sound control  Sound level max  Supply voltage ac/dc max  Supply voltage ac/dc min                              | Yes 120 dB 24 V 24 V       |
| Sound control  Sound level max  Supply voltage ac/dc max  Supply voltage ac/dc min  Temperature operational max | Yes 120 dB 24 V 24 V 60 °C |