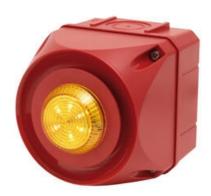

## **CUBIC WARNING LIGHT LED SERIES "A"**

875761405 Multi-tone LED sounder, 184mm, Amber, 24 V ac/dc, ACL

- IP66
- LED / Xenon
- Can be combined with siren series "A"

## PRODUCT DESCRIPTION

The Q series is a series of warning lights with modern LED technology or xenonstrobe, which has good signal strength and compact design. The unique lens gives a clear and bright light with good spread. LED technology offers long life, low power consumption and better durability in relation to vibrations. And with IP66, these warning lights are suitable for industrial, fire, marine use, etc. The warning lights can be combined with other units of series A and Q.

## **TECHNICAL DATA**

| Diameter                                                                                                        | 184mm                      |
|-----------------------------------------------------------------------------------------------------------------|----------------------------|
| Flash frequency                                                                                                 | 1 Hz                       |
| Housing Colour                                                                                                  | Red                        |
| IK class                                                                                                        | 9                          |
| IP class                                                                                                        | IP66                       |
| Lens colour                                                                                                     | Orange                     |
| Light source                                                                                                    | LED                        |
| Light type                                                                                                      | Orange LED                 |
|                                                                                                                 |                            |
| Mounting                                                                                                        | Independent                |
| Mounting Sound control                                                                                          | Independent Yes            |
|                                                                                                                 |                            |
| Sound control                                                                                                   | Yes                        |
| Sound control Sound level max                                                                                   | Yes<br>120 dB              |
| Sound control  Sound level max  Supply voltage ac/dc max                                                        | Yes 120 dB 24 V            |
| Sound control  Sound level max  Supply voltage ac/dc max  Supply voltage ac/dc min                              | Yes 120 dB 24 V 24 V       |
| Sound control  Sound level max  Supply voltage ac/dc max  Supply voltage ac/dc min  Temperature operational max | Yes 120 dB 24 V 24 V 60 °C |