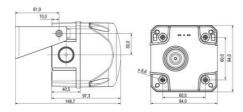

## **TECHNICAL DATA**

| Diameter                                                                                                        | 184mm                      |
|-----------------------------------------------------------------------------------------------------------------|----------------------------|
| Flash frequency                                                                                                 | 1 Hz                       |
| Housing Colour                                                                                                  | Red                        |
| IK class                                                                                                        | 9                          |
| IP class                                                                                                        | IP66                       |
| Lens colour                                                                                                     | Orange                     |
| Light source                                                                                                    | LED                        |
| Light type                                                                                                      | Orange LED                 |
|                                                                                                                 |                            |
| Mounting                                                                                                        | Independent                |
| Mounting Sound control                                                                                          | Independent Yes            |
|                                                                                                                 |                            |
| Sound control                                                                                                   | Yes                        |
| Sound control Sound level max                                                                                   | Yes<br>120 dB              |
| Sound control  Sound level max  Supply voltage ac/dc max                                                        | Yes 120 dB 24 V            |
| Sound control  Sound level max  Supply voltage ac/dc max  Supply voltage ac/dc min                              | Yes 120 dB 24 V 24 V       |
| Sound control  Sound level max  Supply voltage ac/dc max  Supply voltage ac/dc min  Temperature operational max | Yes 120 dB 24 V 24 V 60 °C |