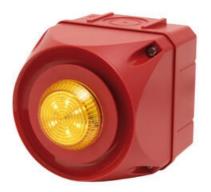

## **CUBIC WARNING LIGHT LED SERIES "A"**

875365313

Multi-tone LED sounder, 184mm, Blue, 230-240 V ac, ADL

- IP66
- LED / Xenon
- Can be combined with siren series "A"

## PRODUCT DESCRIPTION

The Q series is a series of warning lights with modern LED technology or xenonstrobe, which has good signal strength and compact design. The unique lens gives a clear and bright light with good spread. LED technology offers long life, low power consumption and better durability in relation to vibrations. And with IP66, these warning lights are suitable for industrial, fire, marine use, etc. The warning lights can be combined with other units of series A and Q.

## **TECHNICAL DATA**

| Diameter                                                                                                  | 184mm                              |
|-----------------------------------------------------------------------------------------------------------|------------------------------------|
| Flash frequency                                                                                           | 1.4 Hz                             |
| Housing Colour                                                                                            | Red                                |
| IK class                                                                                                  | 9                                  |
| IP class                                                                                                  | IP66                               |
| Lens colour                                                                                               | Blue                               |
| Light source                                                                                              | LED                                |
| Light type                                                                                                | Blue LED                           |
|                                                                                                           |                                    |
| Mounting                                                                                                  | Independent                        |
| Mounting Sound control                                                                                    | Independent Yes                    |
|                                                                                                           |                                    |
| Sound control                                                                                             | Yes                                |
| Sound level max                                                                                           | Yes<br>120 dB                      |
| Sound control  Sound level max  Supply voltage ac max                                                     | Yes 120 dB 240 V AC                |
| Sound control  Sound level max  Supply voltage ac max  Supply voltage ac min                              | Yes 120 dB 240 V AC 230 V AC       |
| Sound control  Sound level max  Supply voltage ac max  Supply voltage ac min  Temperature operational max | Yes 120 dB 240 V AC 230 V AC 60 °C |