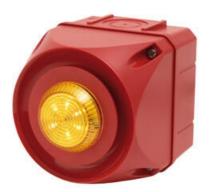

## **CUBIC WARNING LIGHT LED SERIES "A"**

875367405 Multi-tone LED sounder, 184mm, Yellow, 24 V ac/dc, **ADL** 

- IP66
- LED / Xenon
- Can be combined with siren series "A"

## PRODUCT DESCRIPTION

The Q series is a series of warning lights with modern LED technology or xenonstrobe, which has good signal strength and compact design. The unique lens gives a clear and bright light with good spread. LED technology offers long life, low power consumption and better durability in relation to vibrations. And with IP66, these warning lights are suitable for industrial, fire, marine use, etc. The warning lights can be combined with other units of series A and Q.

## **TECHNICAL DATA**

| Diameter                                                                                                        | 184mm                      |
|-----------------------------------------------------------------------------------------------------------------|----------------------------|
| Flash frequency                                                                                                 | 1.4 Hz                     |
| Housing Colour                                                                                                  | Red                        |
| IK class                                                                                                        | 9                          |
| IP class                                                                                                        | IP66                       |
| Lens colour                                                                                                     | Yellow                     |
| Light source                                                                                                    | LED                        |
| Light type                                                                                                      | Yellow LED                 |
|                                                                                                                 |                            |
| Mounting                                                                                                        | Independent                |
| Mounting Sound control                                                                                          | Independent<br>Yes         |
|                                                                                                                 |                            |
| Sound control                                                                                                   | Yes                        |
| Sound control Sound level max                                                                                   | Yes<br>120 dB              |
| Sound control  Sound level max  Supply voltage ac/dc max                                                        | Yes<br>120 dB<br>24 V      |
| Sound control  Sound level max  Supply voltage ac/dc max  Supply voltage ac/dc min                              | Yes 120 dB 24 V 24 V       |
| Sound control  Sound level max  Supply voltage ac/dc max  Supply voltage ac/dc min  Temperature operational max | Yes 120 dB 24 V 24 V 60 °C |