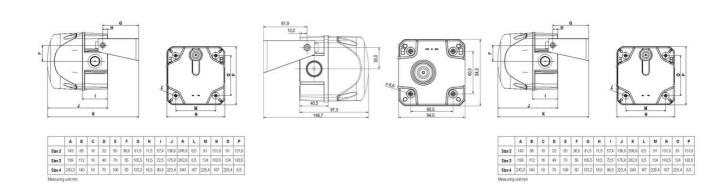

## **TECHNICAL DATA**

| Diameter                                                                                                        | 184mm                      |
|-----------------------------------------------------------------------------------------------------------------|----------------------------|
| Flash frequency                                                                                                 | 1.4 Hz                     |
| Housing Colour                                                                                                  | Red                        |
| IK class                                                                                                        | 9                          |
| IP class                                                                                                        | IP66                       |
| Lens colour                                                                                                     | Green                      |
| Light source                                                                                                    | LED                        |
| Light type                                                                                                      | Green LED                  |
|                                                                                                                 |                            |
| Mounting                                                                                                        | Independent                |
| Mounting Sound control                                                                                          | Independent<br>Yes         |
|                                                                                                                 |                            |
| Sound control                                                                                                   | Yes                        |
| Sound level max                                                                                                 | Yes<br>120 dB              |
| Sound control  Sound level max  Supply voltage ac/dc max                                                        | Yes<br>120 dB<br>24 V      |
| Sound control  Sound level max  Supply voltage ac/dc max  Supply voltage ac/dc min                              | Yes 120 dB 24 V 24 V       |
| Sound control  Sound level max  Supply voltage ac/dc max  Supply voltage ac/dc min  Temperature operational max | Yes 120 dB 24 V 24 V 60 °C |