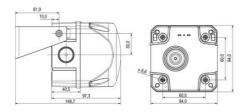

## **TECHNICAL DATA**

| Diameter                                                                                                        | 184mm                      |
|-----------------------------------------------------------------------------------------------------------------|----------------------------|
| Flash frequency                                                                                                 | 1.4 Hz                     |
| Housing Colour                                                                                                  | Red                        |
| IK class                                                                                                        | 9                          |
| IP class                                                                                                        | IP66                       |
| Lens colour                                                                                                     | Green                      |
| Light source                                                                                                    | LED                        |
| Light type                                                                                                      | Green LED                  |
|                                                                                                                 |                            |
| Mounting                                                                                                        | Independent                |
| Mounting Sound control                                                                                          | Independent<br>Yes         |
|                                                                                                                 |                            |
| Sound control                                                                                                   | Yes                        |
| Sound level max                                                                                                 | Yes<br>120 dB              |
| Sound control  Sound level max  Supply voltage ac/dc max                                                        | Yes<br>120 dB<br>24 V      |
| Sound control  Sound level max  Supply voltage ac/dc max  Supply voltage ac/dc min                              | Yes 120 dB 24 V 24 V       |
| Sound control  Sound level max  Supply voltage ac/dc max  Supply voltage ac/dc min  Temperature operational max | Yes 120 dB 24 V 24 V 60 °C |