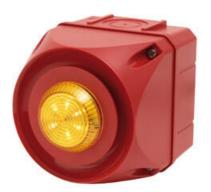

## **CUBIC WARNING LIGHT LED SERIES "A"**

875366405 Multi-tone LED sounder, 184mm, Green, 24 V ac/dc, **ADL** 

- IP66
- LED / Xenon
- Can be combined with siren series "A"

## PRODUCT DESCRIPTION

The Q series is a series of warning lights with modern LED technology or xenonstrobe, which has good signal strength and compact design. The unique lens gives a clear and bright light with good spread. LED technology offers long life, low power consumption and better durability in relation to vibrations. And with IP66, these warning lights are suitable for industrial, fire, marine use, etc. The warning lights can be combined with other units of series A and Q.

## **TECHNICAL DATA**

| Diameter                                                                                                        | 184mm                      |
|-----------------------------------------------------------------------------------------------------------------|----------------------------|
| Flash frequency                                                                                                 | 1.4 Hz                     |
| Housing Colour                                                                                                  | Red                        |
| IK class                                                                                                        | 9                          |
| IP class                                                                                                        | IP66                       |
| Lens colour                                                                                                     | Green                      |
| Light source                                                                                                    | LED                        |
| Light type                                                                                                      | Green LED                  |
|                                                                                                                 |                            |
| Mounting                                                                                                        | Independent                |
| Mounting Sound control                                                                                          | Independent<br>Yes         |
|                                                                                                                 |                            |
| Sound control                                                                                                   | Yes                        |
| Sound level max                                                                                                 | Yes<br>120 dB              |
| Sound control  Sound level max  Supply voltage ac/dc max                                                        | Yes<br>120 dB<br>24 V      |
| Sound control  Sound level max  Supply voltage ac/dc max  Supply voltage ac/dc min                              | Yes 120 dB 24 V 24 V       |
| Sound control  Sound level max  Supply voltage ac/dc max  Supply voltage ac/dc min  Temperature operational max | Yes 120 dB 24 V 24 V 60 °C |