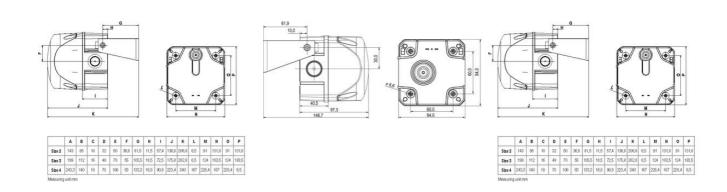

## **TECHNICAL DATA**

| Diameter                                                                                                  | 132mm                                  |
|-----------------------------------------------------------------------------------------------------------|----------------------------------------|
| Flash frequency                                                                                           | 1 Hz                                   |
| Housing Colour                                                                                            | Red                                    |
| IK class                                                                                                  | 9                                      |
| IP class                                                                                                  | IP66                                   |
| Lens colour                                                                                               | Green                                  |
| Light source                                                                                              | LED                                    |
| Light type                                                                                                | Green LED                              |
|                                                                                                           |                                        |
| Mounting                                                                                                  | Independent                            |
| Mounting Sound control                                                                                    | Independent Yes                        |
|                                                                                                           |                                        |
| Sound control                                                                                             | Yes                                    |
| Sound control Sound level max                                                                             | Yes<br>113 dB                          |
| Sound control  Sound level max  Supply voltage ac max                                                     | Yes 113 dB 240 V AC                    |
| Sound control  Sound level max  Supply voltage ac max  Supply voltage ac min                              | Yes 113 dB 240 V AC 230 V AC           |
| Sound control  Sound level max  Supply voltage ac max  Supply voltage ac min  Temperature operational max | Yes  113 dB  240 V AC  230 V AC  60 °C |