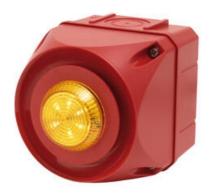

## **CUBIC WARNING LIGHT LED SERIES "A"**

875666313 Multi-tone LED sounder, 132mm, Green, 230-240 V ac, ACM

- IP66
- LED / Xenon
- Can be combined with siren series "A"

## PRODUCT DESCRIPTION

The Q series is a series of warning lights with modern LED technology or xenonstrobe, which has good signal strength and compact design. The unique lens gives a clear and bright light with good spread. LED technology offers long life, low power consumption and better durability in relation to vibrations. And with IP66, these warning lights are suitable for industrial, fire, marine use, etc. The warning lights can be combined with other units of series A and Q.

## **TECHNICAL DATA**

| Diameter                                                                                                  | 132mm                                  |
|-----------------------------------------------------------------------------------------------------------|----------------------------------------|
| Flash frequency                                                                                           | 1 Hz                                   |
| Housing Colour                                                                                            | Red                                    |
| IK class                                                                                                  | 9                                      |
| IP class                                                                                                  | IP66                                   |
| Lens colour                                                                                               | Green                                  |
| Light source                                                                                              | LED                                    |
| Light type                                                                                                | Green LED                              |
|                                                                                                           |                                        |
| Mounting                                                                                                  | Independent                            |
| Mounting Sound control                                                                                    | Independent Yes                        |
|                                                                                                           |                                        |
| Sound control                                                                                             | Yes                                    |
| Sound control Sound level max                                                                             | Yes<br>113 dB                          |
| Sound control  Sound level max  Supply voltage ac max                                                     | Yes 113 dB 240 V AC                    |
| Sound control  Sound level max  Supply voltage ac max  Supply voltage ac min                              | Yes 113 dB 240 V AC 230 V AC           |
| Sound control  Sound level max  Supply voltage ac max  Supply voltage ac min  Temperature operational max | Yes  113 dB  240 V AC  230 V AC  60 °C |