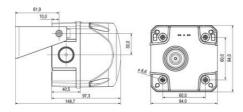

## **TECHNICAL DATA**

| Diameter                                                                                                  | 132mm                                  |
|-----------------------------------------------------------------------------------------------------------|----------------------------------------|
| Flash frequency                                                                                           | 1 Hz                                   |
| Housing Colour                                                                                            | Red                                    |
| IK class                                                                                                  | 9                                      |
| IP class                                                                                                  | IP66                                   |
| Lens colour                                                                                               | Blue                                   |
| Light source                                                                                              | LED                                    |
| Light type                                                                                                | Blue LED                               |
|                                                                                                           |                                        |
| Mounting                                                                                                  | Independent                            |
| Mounting Sound control                                                                                    | Independent<br>Yes                     |
|                                                                                                           |                                        |
| Sound control                                                                                             | Yes                                    |
| Sound control Sound level max                                                                             | Yes<br>113 dB                          |
| Sound control  Sound level max  Supply voltage ac max                                                     | Yes 113 dB 240 V AC                    |
| Sound control  Sound level max  Supply voltage ac max  Supply voltage ac min                              | Yes 113 dB 240 V AC 230 V AC           |
| Sound control  Sound level max  Supply voltage ac max  Supply voltage ac min  Temperature operational max | Yes  113 dB  240 V AC  230 V AC  60 °C |