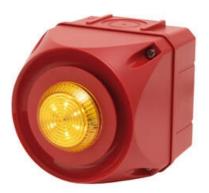

## **CUBIC WARNING LIGHT LED SERIES "A"**

875665313 Multi-tone LED sounder, 132mm, Blue, 230-240 V ac, ACM

- IP66
- LED / Xenon
- Can be combined with siren series "A"

## PRODUCT DESCRIPTION

The Q series is a series of warning lights with modern LED technology or xenonstrobe, which has good signal strength and compact design. The unique lens gives a clear and bright light with good spread. LED technology offers long life, low power consumption and better durability in relation to vibrations. And with IP66, these warning lights are suitable for industrial, fire, marine use, etc. The warning lights can be combined with other units of series A and Q.

## **TECHNICAL DATA**

| Diameter                                                                                                  | 132mm                                  |
|-----------------------------------------------------------------------------------------------------------|----------------------------------------|
| Flash frequency                                                                                           | 1 Hz                                   |
| Housing Colour                                                                                            | Red                                    |
| IK class                                                                                                  | 9                                      |
| IP class                                                                                                  | IP66                                   |
| Lens colour                                                                                               | Blue                                   |
| Light source                                                                                              | LED                                    |
| Light type                                                                                                | Blue LED                               |
|                                                                                                           |                                        |
| Mounting                                                                                                  | Independent                            |
| Mounting Sound control                                                                                    | Independent<br>Yes                     |
|                                                                                                           |                                        |
| Sound control                                                                                             | Yes                                    |
| Sound control Sound level max                                                                             | Yes<br>113 dB                          |
| Sound control  Sound level max  Supply voltage ac max                                                     | Yes 113 dB 240 V AC                    |
| Sound control  Sound level max  Supply voltage ac max  Supply voltage ac min                              | Yes 113 dB 240 V AC 230 V AC           |
| Sound control  Sound level max  Supply voltage ac max  Supply voltage ac min  Temperature operational max | Yes  113 dB  240 V AC  230 V AC  60 °C |