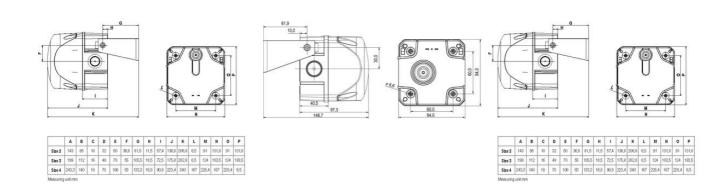

## **TECHNICAL DATA**

| Diameter                                                                                                  | 132mm                                  |
|-----------------------------------------------------------------------------------------------------------|----------------------------------------|
| Flash frequency                                                                                           | 1 Hz                                   |
| Housing Colour                                                                                            | Red                                    |
| IK class                                                                                                  | 9                                      |
| IP class                                                                                                  | IP66                                   |
| Lens colour                                                                                               | Blue                                   |
| Light source                                                                                              | LED                                    |
| Light type                                                                                                | Blue LED                               |
|                                                                                                           |                                        |
| Mounting                                                                                                  | Independent                            |
| Mounting Sound control                                                                                    | Independent<br>Yes                     |
|                                                                                                           |                                        |
| Sound control                                                                                             | Yes                                    |
| Sound control Sound level max                                                                             | Yes<br>113 dB                          |
| Sound control  Sound level max  Supply voltage ac max                                                     | Yes 113 dB 240 V AC                    |
| Sound control  Sound level max  Supply voltage ac max  Supply voltage ac min                              | Yes 113 dB 240 V AC 230 V AC           |
| Sound control  Sound level max  Supply voltage ac max  Supply voltage ac min  Temperature operational max | Yes  113 dB  240 V AC  230 V AC  60 °C |