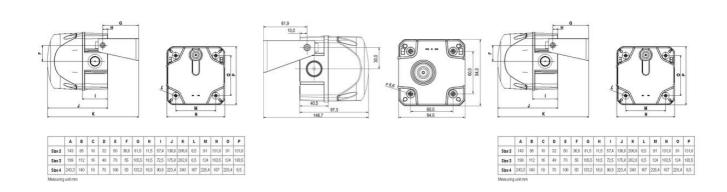

## **TECHNICAL DATA**

| Diameter                                                                                                        | 132mm                          |
|-----------------------------------------------------------------------------------------------------------------|--------------------------------|
| Flash frequency                                                                                                 | 1 Hz                           |
| Housing Colour                                                                                                  | Red                            |
| IK class                                                                                                        | 9                              |
| IP class                                                                                                        | IP66                           |
| Lens colour                                                                                                     | Green                          |
| Light source                                                                                                    | LED                            |
| Light type                                                                                                      | Green LED                      |
|                                                                                                                 |                                |
| Mounting                                                                                                        | Independent                    |
| Mounting Sound control                                                                                          | Yes Yes                        |
|                                                                                                                 |                                |
| Sound control                                                                                                   | Yes                            |
| Sound control Sound level max                                                                                   | Yes<br>113 dB                  |
| Sound control  Sound level max  Supply voltage ac/dc max                                                        | Yes<br>113 dB<br>24 V          |
| Sound control  Sound level max  Supply voltage ac/dc max  Supply voltage ac/dc min                              | Yes 113 dB 24 V 24 V           |
| Sound control  Sound level max  Supply voltage ac/dc max  Supply voltage ac/dc min  Temperature operational max | Yes  113 dB  24 V  24 V  60 °C |