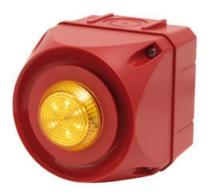

## **CUBIC WARNING LIGHT LED SERIES "A"**

875666405 Multi-tone LED sounder, 132mm, Green, 24 V ac/dc, ACM

- IP66
- LED / Xenon
- Can be combined with siren series "A"

## PRODUCT DESCRIPTION

The Q series is a series of warning lights with modern LED technology or xenonstrobe, which has good signal strength and compact design. The unique lens gives a clear and bright light with good spread. LED technology offers long life, low power consumption and better durability in relation to vibrations. And with IP66, these warning lights are suitable for industrial, fire, marine use, etc. The warning lights can be combined with other units of series A and Q.

## **TECHNICAL DATA**

| Diameter                                                                                                        | 132mm                          |
|-----------------------------------------------------------------------------------------------------------------|--------------------------------|
| Flash frequency                                                                                                 | 1 Hz                           |
| Housing Colour                                                                                                  | Red                            |
| IK class                                                                                                        | 9                              |
| IP class                                                                                                        | IP66                           |
| Lens colour                                                                                                     | Green                          |
| Light source                                                                                                    | LED                            |
| Light type                                                                                                      | Green LED                      |
|                                                                                                                 |                                |
| Mounting                                                                                                        | Independent                    |
| Mounting Sound control                                                                                          | Yes Yes                        |
|                                                                                                                 |                                |
| Sound control                                                                                                   | Yes                            |
| Sound control Sound level max                                                                                   | Yes<br>113 dB                  |
| Sound control  Sound level max  Supply voltage ac/dc max                                                        | Yes<br>113 dB<br>24 V          |
| Sound control  Sound level max  Supply voltage ac/dc max  Supply voltage ac/dc min                              | Yes 113 dB 24 V 24 V           |
| Sound control  Sound level max  Supply voltage ac/dc max  Supply voltage ac/dc min  Temperature operational max | Yes  113 dB  24 V  24 V  60 °C |