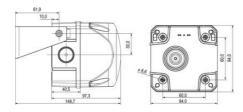

## **TECHNICAL DATA**

| Diameter                                                                                                        | 132mm                          |
|-----------------------------------------------------------------------------------------------------------------|--------------------------------|
| Flash frequency                                                                                                 | 1 Hz                           |
| Housing Colour                                                                                                  | Red                            |
| IK class                                                                                                        | 9                              |
| IP class                                                                                                        | IP66                           |
| Lens colour                                                                                                     | Green                          |
| Light source                                                                                                    | LED                            |
| Light type                                                                                                      | Green LED                      |
|                                                                                                                 |                                |
| Mounting                                                                                                        | Independent                    |
| Mounting Sound control                                                                                          | Yes Yes                        |
|                                                                                                                 |                                |
| Sound control                                                                                                   | Yes                            |
| Sound control Sound level max                                                                                   | Yes<br>113 dB                  |
| Sound control  Sound level max  Supply voltage ac/dc max                                                        | Yes<br>113 dB<br>24 V          |
| Sound control  Sound level max  Supply voltage ac/dc max  Supply voltage ac/dc min                              | Yes 113 dB 24 V 24 V           |
| Sound control  Sound level max  Supply voltage ac/dc max  Supply voltage ac/dc min  Temperature operational max | Yes  113 dB  24 V  24 V  60 °C |