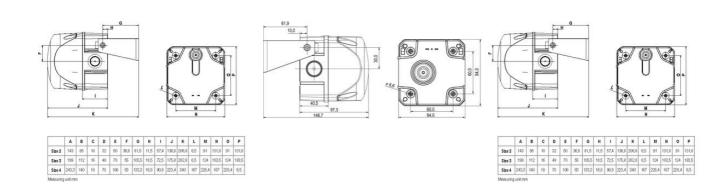

## **TECHNICAL DATA**

| Diameter                                                                                                        | 132mm                      |
|-----------------------------------------------------------------------------------------------------------------|----------------------------|
| Flash frequency                                                                                                 | 1 Hz                       |
| Housing Colour                                                                                                  | Red                        |
| IK class                                                                                                        | 9                          |
| IP class                                                                                                        | IP66                       |
| Lens colour                                                                                                     | Clear                      |
| Light source                                                                                                    | LED                        |
| Light type                                                                                                      | White LED                  |
|                                                                                                                 |                            |
| Mounting                                                                                                        | Independent                |
| Mounting Sound control                                                                                          | Independent<br>Yes         |
|                                                                                                                 |                            |
| Sound control                                                                                                   | Yes                        |
| Sound control Sound level max                                                                                   | Yes<br>113 dB              |
| Sound control  Sound level max  Supply voltage ac/dc max                                                        | Yes<br>113 dB<br>24 V      |
| Sound control  Sound level max  Supply voltage ac/dc max  Supply voltage ac/dc min                              | Yes 113 dB 24 V 24 V       |
| Sound control  Sound level max  Supply voltage ac/dc max  Supply voltage ac/dc min  Temperature operational max | Yes 113 dB 24 V 24 V 60 °C |