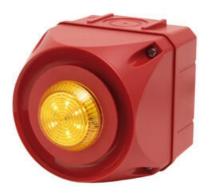

## **CUBIC WARNING LIGHT LED SERIES "A"**

875664405 Multi-tone LED sounder, 132mm, Clear, 24 V ac/dc, **ACM** 

- IP66
- LED / Xenon
- Can be combined with siren series "A"

## PRODUCT DESCRIPTION

The Q series is a series of warning lights with modern LED technology or xenonstrobe, which has good signal strength and compact design. The unique lens gives a clear and bright light with good spread. LED technology offers long life, low power consumption and better durability in relation to vibrations. And with IP66, these warning lights are suitable for industrial, fire, marine use, etc. The warning lights can be combined with other units of series A and Q.

## **TECHNICAL DATA**

| Diameter                                                                                                        | 132mm                      |
|-----------------------------------------------------------------------------------------------------------------|----------------------------|
| Flash frequency                                                                                                 | 1 Hz                       |
| Housing Colour                                                                                                  | Red                        |
| IK class                                                                                                        | 9                          |
| IP class                                                                                                        | IP66                       |
| Lens colour                                                                                                     | Clear                      |
| Light source                                                                                                    | LED                        |
| Light type                                                                                                      | White LED                  |
|                                                                                                                 |                            |
| Mounting                                                                                                        | Independent                |
| Mounting Sound control                                                                                          | Independent<br>Yes         |
|                                                                                                                 |                            |
| Sound control                                                                                                   | Yes                        |
| Sound control Sound level max                                                                                   | Yes<br>113 dB              |
| Sound control  Sound level max  Supply voltage ac/dc max                                                        | Yes<br>113 dB<br>24 V      |
| Sound control  Sound level max  Supply voltage ac/dc max  Supply voltage ac/dc min                              | Yes 113 dB 24 V 24 V       |
| Sound control  Sound level max  Supply voltage ac/dc max  Supply voltage ac/dc min  Temperature operational max | Yes 113 dB 24 V 24 V 60 °C |