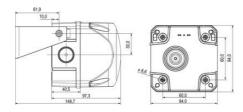

## **TECHNICAL DATA**

| Diameter                                                                                                        | 132mm                      |
|-----------------------------------------------------------------------------------------------------------------|----------------------------|
| Flash frequency                                                                                                 | 1 Hz                       |
| Housing Colour                                                                                                  | Red                        |
| IK class                                                                                                        | 9                          |
| IP class                                                                                                        | IP66                       |
| Lens colour                                                                                                     | Clear                      |
| Light source                                                                                                    | LED                        |
| Light type                                                                                                      | White LED                  |
|                                                                                                                 |                            |
| Mounting                                                                                                        | Independent                |
| Mounting Sound control                                                                                          | Independent<br>Yes         |
|                                                                                                                 |                            |
| Sound control                                                                                                   | Yes                        |
| Sound control Sound level max                                                                                   | Yes<br>113 dB              |
| Sound control  Sound level max  Supply voltage ac/dc max                                                        | Yes<br>113 dB<br>24 V      |
| Sound control  Sound level max  Supply voltage ac/dc max  Supply voltage ac/dc min                              | Yes 113 dB 24 V 24 V       |
| Sound control  Sound level max  Supply voltage ac/dc max  Supply voltage ac/dc min  Temperature operational max | Yes 113 dB 24 V 24 V 60 °C |