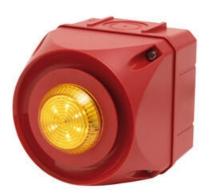

## **CUBIC WARNING LIGHT LED SERIES "A"**

875661405 Multi-tone LED sounder, 132mm, Amber, 24 V ac/dc, ACM

- IP66
- LED / Xenon
- Can be combined with siren series "A"

## PRODUCT DESCRIPTION

The Q series is a series of warning lights with modern LED technology or xenonstrobe, which has good signal strength and compact design. The unique lens gives a clear and bright light with good spread. LED technology offers long life, low power consumption and better durability in relation to vibrations. And with IP66, these warning lights are suitable for industrial, fire, marine use, etc. The warning lights can be combined with other units of series A and Q.

## **TECHNICAL DATA**

| Diameter                                                                                                        | 132mm                          |
|-----------------------------------------------------------------------------------------------------------------|--------------------------------|
| Flash frequency                                                                                                 | 1 Hz                           |
| Housing Colour                                                                                                  | Red                            |
| IK class                                                                                                        | 9                              |
| IP class                                                                                                        | IP66                           |
| Lens colour                                                                                                     | Orange                         |
| Light source                                                                                                    | LED                            |
| Light type                                                                                                      | Orange LED                     |
|                                                                                                                 |                                |
| Mounting                                                                                                        | Independent                    |
| Mounting Sound control                                                                                          | Yes Yes                        |
|                                                                                                                 |                                |
| Sound control                                                                                                   | Yes                            |
| Sound control Sound level max                                                                                   | Yes<br>113 dB                  |
| Sound control  Sound level max  Supply voltage ac/dc max                                                        | Yes<br>113 dB<br>24 V          |
| Sound control  Sound level max  Supply voltage ac/dc max  Supply voltage ac/dc min                              | Yes 113 dB 24 V 24 V           |
| Sound control  Sound level max  Supply voltage ac/dc max  Supply voltage ac/dc min  Temperature operational max | Yes  113 dB  24 V  24 V  60 °C |