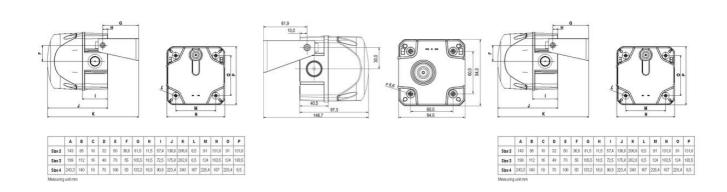

## **TECHNICAL DATA**

| Diameter                                                                                                        | 132mm                          |
|-----------------------------------------------------------------------------------------------------------------|--------------------------------|
| Flash frequency                                                                                                 | 1 Hz                           |
| Housing Colour                                                                                                  | Red                            |
| IK class                                                                                                        | 9                              |
| IP class                                                                                                        | IP66                           |
| Lens colour                                                                                                     | Orange                         |
| Light source                                                                                                    | LED                            |
| Light type                                                                                                      | Orange LED                     |
|                                                                                                                 |                                |
| Mounting                                                                                                        | Independent                    |
| Mounting Sound control                                                                                          | Yes Yes                        |
|                                                                                                                 |                                |
| Sound control                                                                                                   | Yes                            |
| Sound control Sound level max                                                                                   | Yes<br>113 dB                  |
| Sound control  Sound level max  Supply voltage ac/dc max                                                        | Yes<br>113 dB<br>24 V          |
| Sound control  Sound level max  Supply voltage ac/dc max  Supply voltage ac/dc min                              | Yes 113 dB 24 V 24 V           |
| Sound control  Sound level max  Supply voltage ac/dc max  Supply voltage ac/dc min  Temperature operational max | Yes  113 dB  24 V  24 V  60 °C |