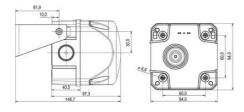

## **TECHNICAL DATA**

| Diameter                                                                                                  | 132mm                                  |
|-----------------------------------------------------------------------------------------------------------|----------------------------------------|
| Flash frequency                                                                                           | 1.4 Hz                                 |
| Housing Colour                                                                                            | Red                                    |
| IK class                                                                                                  | 9                                      |
| IP class                                                                                                  | IP66                                   |
| Lens colour                                                                                               | Orange                                 |
| Light source                                                                                              | LED                                    |
| Light type                                                                                                | Orange LED                             |
|                                                                                                           |                                        |
| Mounting                                                                                                  | Independent                            |
| Mounting Sound control                                                                                    | Independent<br>Yes                     |
|                                                                                                           |                                        |
| Sound control                                                                                             | Yes                                    |
| Sound control Sound level max                                                                             | Yes<br>113 dB                          |
| Sound control  Sound level max  Supply voltage ac max                                                     | Yes 113 dB 240 V AC                    |
| Sound control  Sound level max  Supply voltage ac max  Supply voltage ac min                              | Yes 113 dB 240 V AC 230 V AC           |
| Sound control  Sound level max  Supply voltage ac max  Supply voltage ac min  Temperature operational max | Yes  113 dB  240 V AC  230 V AC  60 °C |