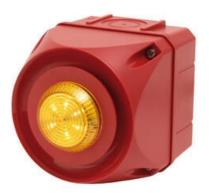

## **CUBIC WARNING LIGHT LED SERIES "A"**

875261313 Multi-tone LED sounder, 132mm, Amber, 230-240 V ac, ADM

- IP66
- LED / Xenon
- Can be combined with siren series "A"

## PRODUCT DESCRIPTION

The Q series is a series of warning lights with modern LED technology or xenonstrobe, which has good signal strength and compact design. The unique lens gives a clear and bright light with good spread. LED technology offers long life, low power consumption and better durability in relation to vibrations. And with IP66, these warning lights are suitable for industrial, fire, marine use, etc. The warning lights can be combined with other units of series A and Q.