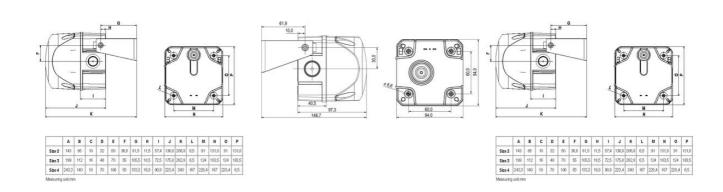

## **TECHNICAL DATA**

| Diameter                                                                                                  | 132mm                                  |
|-----------------------------------------------------------------------------------------------------------|----------------------------------------|
| Flash frequency                                                                                           | 1.4 Hz                                 |
| Housing Colour                                                                                            | Red                                    |
| IK class                                                                                                  | 9                                      |
| IP class                                                                                                  | IP66                                   |
| Lens colour                                                                                               | Orange                                 |
| Light source                                                                                              | LED                                    |
| Light type                                                                                                | Orange LED                             |
|                                                                                                           |                                        |
| Mounting                                                                                                  | Independent                            |
| Mounting Sound control                                                                                    | Independent<br>Yes                     |
|                                                                                                           |                                        |
| Sound control                                                                                             | Yes                                    |
| Sound control Sound level max                                                                             | Yes<br>113 dB                          |
| Sound control  Sound level max  Supply voltage ac max                                                     | Yes 113 dB 240 V AC                    |
| Sound control  Sound level max  Supply voltage ac max  Supply voltage ac min                              | Yes 113 dB 240 V AC 230 V AC           |
| Sound control  Sound level max  Supply voltage ac max  Supply voltage ac min  Temperature operational max | Yes  113 dB  240 V AC  230 V AC  60 °C |