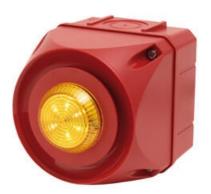

## **CUBIC WARNING LIGHT LED SERIES "A"**

875265405 Multi-tone LED sounder, 132mm, Blue, 24 V ac/dc, ADM

- IP66
- LED / Xenon
- Can be combined with siren series "A"

## PRODUCT DESCRIPTION

The Q series is a series of warning lights with modern LED technology or xenonstrobe, which has good signal strength and compact design. The unique lens gives a clear and bright light with good spread. LED technology offers long life, low power consumption and better durability in relation to vibrations. And with IP66, these warning lights are suitable for industrial, fire, marine use, etc. The warning lights can be combined with other units of series A and Q.