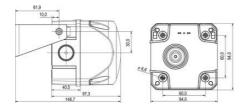

## **TECHNICAL DATA**

| Diameter                                                                                                        | 132mm                      |
|-----------------------------------------------------------------------------------------------------------------|----------------------------|
| Flash frequency                                                                                                 | 1.4 Hz                     |
| Housing Colour                                                                                                  | Red                        |
| IK class                                                                                                        | 9                          |
| IP class                                                                                                        | IP66                       |
| Lens colour                                                                                                     | Clear                      |
| Light source                                                                                                    | LED                        |
| Light type                                                                                                      | White LED                  |
|                                                                                                                 |                            |
| Mounting                                                                                                        | Independent                |
| Mounting Sound control                                                                                          | Independent Yes            |
|                                                                                                                 |                            |
| Sound control                                                                                                   | Yes                        |
| Sound control Sound level max                                                                                   | Yes<br>113 dB              |
| Sound control  Sound level max  Supply voltage ac/dc max                                                        | Yes<br>113 dB<br>24 V      |
| Sound control  Sound level max  Supply voltage ac/dc max  Supply voltage ac/dc min                              | Yes 113 dB 24 V 24 V       |
| Sound control  Sound level max  Supply voltage ac/dc max  Supply voltage ac/dc min  Temperature operational max | Yes 113 dB 24 V 24 V 60 °C |