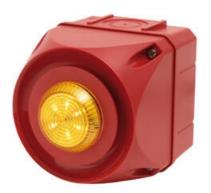

## **CUBIC WARNING LIGHT LED SERIES "A"**

875264405 Multi-tone LED sounder, 132mm, Clear, 24 V ac/dc, ADM

- IP66
- LED / Xenon
- Can be combined with siren series "A"

## PRODUCT DESCRIPTION

The Q series is a series of warning lights with modern LED technology or xenonstrobe, which has good signal strength and compact design. The unique lens gives a clear and bright light with good spread. LED technology offers long life, low power consumption and better durability in relation to vibrations. And with IP66, these warning lights are suitable for industrial, fire, marine use, etc. The warning lights can be combined with other units of series A and Q.

## **TECHNICAL DATA**

| Diameter                                                                                                        | 132mm                      |
|-----------------------------------------------------------------------------------------------------------------|----------------------------|
| Flash frequency                                                                                                 | 1.4 Hz                     |
| Housing Colour                                                                                                  | Red                        |
| IK class                                                                                                        | 9                          |
| IP class                                                                                                        | IP66                       |
| Lens colour                                                                                                     | Clear                      |
| Light source                                                                                                    | LED                        |
| Light type                                                                                                      | White LED                  |
|                                                                                                                 |                            |
| Mounting                                                                                                        | Independent                |
| Mounting Sound control                                                                                          | Independent Yes            |
|                                                                                                                 |                            |
| Sound control                                                                                                   | Yes                        |
| Sound control Sound level max                                                                                   | Yes<br>113 dB              |
| Sound control  Sound level max  Supply voltage ac/dc max                                                        | Yes<br>113 dB<br>24 V      |
| Sound control  Sound level max  Supply voltage ac/dc max  Supply voltage ac/dc min                              | Yes 113 dB 24 V 24 V       |
| Sound control  Sound level max  Supply voltage ac/dc max  Supply voltage ac/dc min  Temperature operational max | Yes 113 dB 24 V 24 V 60 °C |