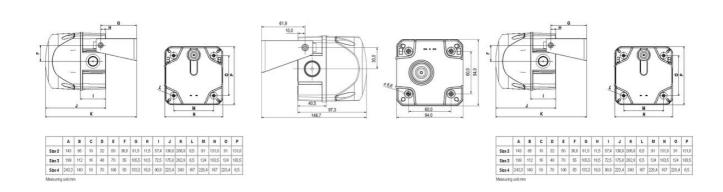

## **TECHNICAL DATA**

| Diameter                                                                                                        | 132mm                      |
|-----------------------------------------------------------------------------------------------------------------|----------------------------|
| Flash frequency                                                                                                 | 1.4 Hz                     |
| Housing Colour                                                                                                  | Red                        |
| IK class                                                                                                        | 9                          |
| IP class                                                                                                        | IP66                       |
| Lens colour                                                                                                     | Clear                      |
| Light source                                                                                                    | LED                        |
| Light type                                                                                                      | White LED                  |
|                                                                                                                 |                            |
| Mounting                                                                                                        | Independent                |
| Mounting Sound control                                                                                          | Independent Yes            |
|                                                                                                                 |                            |
| Sound control                                                                                                   | Yes                        |
| Sound control Sound level max                                                                                   | Yes<br>113 dB              |
| Sound control  Sound level max  Supply voltage ac/dc max                                                        | Yes<br>113 dB<br>24 V      |
| Sound control  Sound level max  Supply voltage ac/dc max  Supply voltage ac/dc min                              | Yes 113 dB 24 V 24 V       |
| Sound control  Sound level max  Supply voltage ac/dc max  Supply voltage ac/dc min  Temperature operational max | Yes 113 dB 24 V 24 V 60 °C |