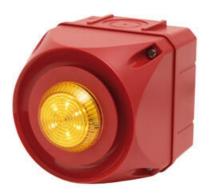

## **CUBIC WARNING LIGHT LED SERIES "A"**

Multi-tone LED sounder, 94mm, Yellow, 230-240 V ac, ADS-P

- IP66
- LED / Xenon
- Can be combined with siren series "A"

## PRODUCT DESCRIPTION

The Q series is a series of warning lights with modern LED technology or xenonstrobe, which has good signal strength and compact design. The unique lens gives a clear and bright light with good spread. LED technology offers long life, low power consumption and better durability in relation to vibrations. And with IP66, these warning lights are suitable for industrial, fire, marine use, etc. The warning lights can be combined with other units of series A and Q.

## **TECHNICAL DATA**

| Diameter                                                                                                  | 94mm                                   |
|-----------------------------------------------------------------------------------------------------------|----------------------------------------|
| Flash frequency                                                                                           | 1.4 Hz                                 |
| Housing Colour                                                                                            | Red                                    |
| IK class                                                                                                  | 9                                      |
| IP class                                                                                                  | IP66                                   |
| Lens colour                                                                                               | Yellow                                 |
| Light source                                                                                              | LED                                    |
| Light type                                                                                                | Yellow LED                             |
|                                                                                                           |                                        |
| Mounting                                                                                                  | Independent                            |
| Mounting Sound control                                                                                    | Independent<br>Yes                     |
|                                                                                                           |                                        |
| Sound control                                                                                             | Yes                                    |
| Sound control Sound level max                                                                             | Yes<br>103 dB                          |
| Sound control  Sound level max  Supply voltage ac max                                                     | Yes 103 dB 240 V AC                    |
| Sound control  Sound level max  Supply voltage ac max  Supply voltage ac min                              | Yes  103 dB  240 V AC  230 V AC        |
| Sound control  Sound level max  Supply voltage ac max  Supply voltage ac min  Temperature operational max | Yes  103 dB  240 V AC  230 V AC  60 °C |