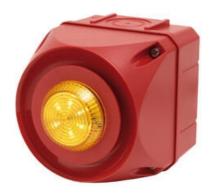

## **CUBIC WARNING LIGHT LED SERIES "A"**

875062313 Multi-tone LED sounder, 94mm, Red, 230-240 V ac, ADS-P

- IP66
- LED / Xenon
- Can be combined with siren series "A"

## PRODUCT DESCRIPTION

The Q series is a series of warning lights with modern LED technology or xenonstrobe, which has good signal strength and compact design. The unique lens gives a clear and bright light with good spread. LED technology offers long life, low power consumption and better durability in relation to vibrations. And with IP66, these warning lights are suitable for industrial, fire, marine use, etc. The warning lights can be combined with other units of series A and Q.