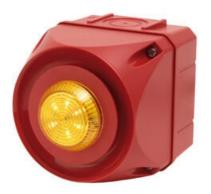

## **CUBIC WARNING LIGHT LED SERIES "A"**

875061313 Multi-tone LED sounder, 94mm, Amber, 230-240 V ac, ADS-P

- IP66
- LED / Xenon
- Can be combined with siren series "A"

## PRODUCT DESCRIPTION

The Q series is a series of warning lights with modern LED technology or xenonstrobe, which has good signal strength and compact design. The unique lens gives a clear and bright light with good spread. LED technology offers long life, low power consumption and better durability in relation to vibrations. And with IP66, these warning lights are suitable for industrial, fire, marine use, etc. The warning lights can be combined with other units of series A and Q.

## **TECHNICAL DATA**

| Diameter                                                                                                  | 94mm                                   |
|-----------------------------------------------------------------------------------------------------------|----------------------------------------|
| Flash frequency                                                                                           | 1.4 Hz                                 |
| Housing Colour                                                                                            | Red                                    |
| IK class                                                                                                  | 9                                      |
| IP class                                                                                                  | IP66                                   |
| Lens colour                                                                                               | Orange                                 |
| Light source                                                                                              | LED                                    |
| Light type                                                                                                | Orange LED                             |
|                                                                                                           |                                        |
| Mounting                                                                                                  | Independent                            |
| Mounting Sound control                                                                                    | Yes Independent                        |
|                                                                                                           |                                        |
| Sound control                                                                                             | Yes                                    |
| Sound control Sound level max                                                                             | Yes<br>103 dB                          |
| Sound control  Sound level max  Supply voltage ac max                                                     | Yes 103 dB 240 V AC                    |
| Sound control  Sound level max  Supply voltage ac max  Supply voltage ac min                              | Yes 103 dB 240 V AC 230 V AC           |
| Sound control  Sound level max  Supply voltage ac max  Supply voltage ac min  Temperature operational max | Yes  103 dB  240 V AC  230 V AC  60 °C |