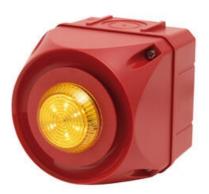

## **CUBIC WARNING LIGHT LED SERIES "A"**

875066405 Multi-tone LED sounder, 94mm, Green, 24 V ac/dc, ADS-P

- IP66
- LED / Xenon
- Can be combined with siren series "A"

## PRODUCT DESCRIPTION

The Q series is a series of warning lights with modern LED technology or xenonstrobe, which has good signal strength and compact design. The unique lens gives a clear and bright light with good spread. LED technology offers long life, low power consumption and better durability in relation to vibrations. And with IP66, these warning lights are suitable for industrial, fire, marine use, etc. The warning lights can be combined with other units of series A and Q.

## **TECHNICAL DATA**

| Diameter                                                                                                        | 94mm                           |
|-----------------------------------------------------------------------------------------------------------------|--------------------------------|
| Flash frequency                                                                                                 | 1.4 Hz                         |
| Housing Colour                                                                                                  | Red                            |
| IK class                                                                                                        | 9                              |
| IP class                                                                                                        | IP66                           |
| Lens colour                                                                                                     | Green                          |
| Light source                                                                                                    | LED                            |
| Light type                                                                                                      | Green LED                      |
|                                                                                                                 |                                |
| Mounting                                                                                                        | Independent                    |
| Mounting Sound control                                                                                          | Independent<br>Yes             |
|                                                                                                                 |                                |
| Sound control                                                                                                   | Yes                            |
| Sound control Sound level max                                                                                   | Yes<br>103 dB                  |
| Sound control  Sound level max  Supply voltage ac/dc max                                                        | Yes<br>103 dB<br>24 V          |
| Sound control  Sound level max  Supply voltage ac/dc max  Supply voltage ac/dc min                              | Yes 103 dB 24 V 24 V           |
| Sound control  Sound level max  Supply voltage ac/dc max  Supply voltage ac/dc min  Temperature operational max | Yes  103 dB  24 V  24 V  60 °C |