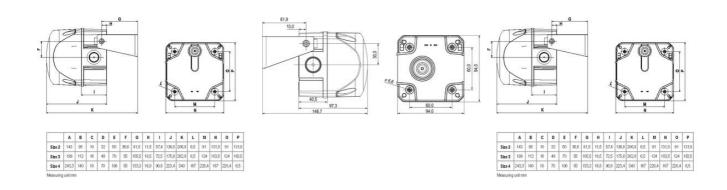

## **TECHNICAL DATA**

| Diameter                                                                                                        | 94mm                           |
|-----------------------------------------------------------------------------------------------------------------|--------------------------------|
| Flash frequency                                                                                                 | 1.4 Hz                         |
| Housing Colour                                                                                                  | Red                            |
| IK class                                                                                                        | 9                              |
| IP class                                                                                                        | IP66                           |
| Lens colour                                                                                                     | Blue                           |
| Light source                                                                                                    | LED                            |
| Light type                                                                                                      | Blue LED                       |
|                                                                                                                 |                                |
| Mounting                                                                                                        | Independent                    |
| Mounting Sound control                                                                                          | Yes Yes                        |
|                                                                                                                 |                                |
| Sound control                                                                                                   | Yes                            |
| Sound control Sound level max                                                                                   | Yes<br>103 dB                  |
| Sound control  Sound level max  Supply voltage ac/dc max                                                        | Yes<br>103 dB<br>24 V          |
| Sound control  Sound level max  Supply voltage ac/dc max  Supply voltage ac/dc min                              | Yes 103 dB 24 V 24 V           |
| Sound control  Sound level max  Supply voltage ac/dc max  Supply voltage ac/dc min  Temperature operational max | Yes  103 dB  24 V  24 V  60 °C |