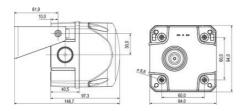

## **TECHNICAL DATA**

| Diameter                                                                                                        | 94mm                           |
|-----------------------------------------------------------------------------------------------------------------|--------------------------------|
| Flash frequency                                                                                                 | 1.4 Hz                         |
| Housing Colour                                                                                                  | Red                            |
| IK class                                                                                                        | 9                              |
| IP class                                                                                                        | IP66                           |
| Lens colour                                                                                                     | Blue                           |
| Light source                                                                                                    | LED                            |
| Light type                                                                                                      | Blue LED                       |
|                                                                                                                 |                                |
| Mounting                                                                                                        | Independent                    |
| Mounting Sound control                                                                                          | Yes Yes                        |
|                                                                                                                 |                                |
| Sound control                                                                                                   | Yes                            |
| Sound control Sound level max                                                                                   | Yes<br>103 dB                  |
| Sound control  Sound level max  Supply voltage ac/dc max                                                        | Yes<br>103 dB<br>24 V          |
| Sound control  Sound level max  Supply voltage ac/dc max  Supply voltage ac/dc min                              | Yes 103 dB 24 V 24 V           |
| Sound control  Sound level max  Supply voltage ac/dc max  Supply voltage ac/dc min  Temperature operational max | Yes  103 dB  24 V  24 V  60 °C |