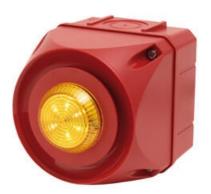

## **CUBIC WARNING LIGHT LED SERIES "A"**

875065405

Multi-tone LED sounder, 94mm, Blue, 24 V ac/dc, ADS-

- IP66
- LED / Xenon
- Can be combined with siren series "A"

## PRODUCT DESCRIPTION

The Q series is a series of warning lights with modern LED technology or xenonstrobe, which has good signal strength and compact design. The unique lens gives a clear and bright light with good spread. LED technology offers long life, low power consumption and better durability in relation to vibrations. And with IP66, these warning lights are suitable for industrial, fire, marine use, etc. The warning lights can be combined with other units of series A and Q.

## **TECHNICAL DATA**

| Diameter                                                                                                        | 94mm                           |
|-----------------------------------------------------------------------------------------------------------------|--------------------------------|
| Flash frequency                                                                                                 | 1.4 Hz                         |
| Housing Colour                                                                                                  | Red                            |
| IK class                                                                                                        | 9                              |
| IP class                                                                                                        | IP66                           |
| Lens colour                                                                                                     | Blue                           |
| Light source                                                                                                    | LED                            |
| Light type                                                                                                      | Blue LED                       |
|                                                                                                                 |                                |
| Mounting                                                                                                        | Independent                    |
| Mounting Sound control                                                                                          | Yes Yes                        |
|                                                                                                                 |                                |
| Sound control                                                                                                   | Yes                            |
| Sound control Sound level max                                                                                   | Yes<br>103 dB                  |
| Sound control  Sound level max  Supply voltage ac/dc max                                                        | Yes<br>103 dB<br>24 V          |
| Sound control  Sound level max  Supply voltage ac/dc max  Supply voltage ac/dc min                              | Yes 103 dB 24 V 24 V           |
| Sound control  Sound level max  Supply voltage ac/dc max  Supply voltage ac/dc min  Temperature operational max | Yes  103 dB  24 V  24 V  60 °C |