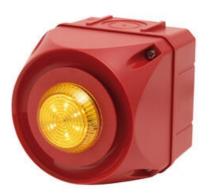

## **CUBIC WARNING LIGHT LED SERIES "A"**

875064405 Multi-tone LED sounder, 94mm, Clear, 24 V ac/dc, ADS-P

- IP66
- LED / Xenon
- Can be combined with siren series "A"

## PRODUCT DESCRIPTION

The Q series is a series of warning lights with modern LED technology or xenonstrobe, which has good signal strength and compact design. The unique lens gives a clear and bright light with good spread. LED technology offers long life, low power consumption and better durability in relation to vibrations. And with IP66, these warning lights are suitable for industrial, fire, marine use, etc. The warning lights can be combined with other units of series A and Q.

## **TECHNICAL DATA**

| Diameter                                                                                                        | 94mm                           |
|-----------------------------------------------------------------------------------------------------------------|--------------------------------|
| Flash frequency                                                                                                 | 1.4 Hz                         |
| Housing Colour                                                                                                  | Red                            |
| IK class                                                                                                        | 9                              |
| IP class                                                                                                        | IP66                           |
| Lens colour                                                                                                     | Clear                          |
| Light source                                                                                                    | LED                            |
| Light type                                                                                                      | White LED                      |
|                                                                                                                 |                                |
| Mounting                                                                                                        | Independent                    |
| Mounting Sound control                                                                                          | Independent<br>Yes             |
|                                                                                                                 |                                |
| Sound control                                                                                                   | Yes                            |
| Sound control Sound level max                                                                                   | Yes<br>103 dB                  |
| Sound control  Sound level max  Supply voltage ac/dc max                                                        | Yes<br>103 dB<br>24 V          |
| Sound control  Sound level max  Supply voltage ac/dc max  Supply voltage ac/dc min                              | Yes 103 dB 24 V 24 V           |
| Sound control  Sound level max  Supply voltage ac/dc max  Supply voltage ac/dc min  Temperature operational max | Yes  103 dB  24 V  24 V  60 °C |