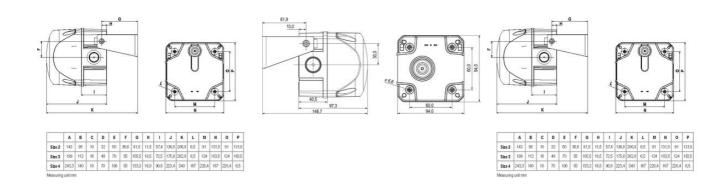

## **TECHNICAL DATA**

| Diameter                                                                                                        | 94mm                           |
|-----------------------------------------------------------------------------------------------------------------|--------------------------------|
| Flash frequency                                                                                                 | 1.4 Hz                         |
| Housing Colour                                                                                                  | Red                            |
| IK class                                                                                                        | 9                              |
| IP class                                                                                                        | IP66                           |
| Lens colour                                                                                                     | Clear                          |
| Light source                                                                                                    | LED                            |
| Light type                                                                                                      | White LED                      |
|                                                                                                                 |                                |
| Mounting                                                                                                        | Independent                    |
| Mounting Sound control                                                                                          | Independent<br>Yes             |
|                                                                                                                 |                                |
| Sound control                                                                                                   | Yes                            |
| Sound control Sound level max                                                                                   | Yes<br>103 dB                  |
| Sound control  Sound level max  Supply voltage ac/dc max                                                        | Yes<br>103 dB<br>24 V          |
| Sound control  Sound level max  Supply voltage ac/dc max  Supply voltage ac/dc min                              | Yes 103 dB 24 V 24 V           |
| Sound control  Sound level max  Supply voltage ac/dc max  Supply voltage ac/dc min  Temperature operational max | Yes  103 dB  24 V  24 V  60 °C |