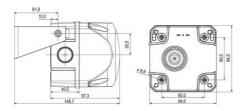

## **TECHNICAL DATA**

| Diameter                                                                                                        | 94mm                           |
|-----------------------------------------------------------------------------------------------------------------|--------------------------------|
| Flash frequency                                                                                                 | 1.4 Hz                         |
| Housing Colour                                                                                                  | Red                            |
| IK class                                                                                                        | 9                              |
| IP class                                                                                                        | IP66                           |
| Lens colour                                                                                                     | Clear                          |
| Light source                                                                                                    | LED                            |
| Light type                                                                                                      | White LED                      |
|                                                                                                                 |                                |
| Mounting                                                                                                        | Independent                    |
| Mounting Sound control                                                                                          | Independent<br>Yes             |
|                                                                                                                 |                                |
| Sound control                                                                                                   | Yes                            |
| Sound control Sound level max                                                                                   | Yes<br>103 dB                  |
| Sound control  Sound level max  Supply voltage ac/dc max                                                        | Yes<br>103 dB<br>24 V          |
| Sound control  Sound level max  Supply voltage ac/dc max  Supply voltage ac/dc min                              | Yes 103 dB 24 V 24 V           |
| Sound control  Sound level max  Supply voltage ac/dc max  Supply voltage ac/dc min  Temperature operational max | Yes  103 dB  24 V  24 V  60 °C |