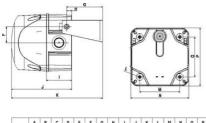

|        | A     | 8   | c  | D  | E   | F    | G     | н    | 1    | 1     | ĸ     | L   | M     | N     | 0     | P     |
|--------|-------|-----|----|----|-----|------|-------|------|------|-------|-------|-----|-------|-------|-------|-------|
| Size 2 | 143   | 95  | 10 | 32 | 50  | 36,6 | 81,5  | 11,5 | 57,4 | 136,8 | 206,8 | 6,5 | 91    | 131,8 | 91    | 131,8 |
| Size 3 | 199   | 112 | 16 | 48 | 70  | 66   | 105,5 | 18,5 | 72,5 | 175,8 | 262,8 | 6,5 | 124   | 183,5 | 124   | 183,5 |
| Size 4 | 243,3 | 140 | 10 | 70 | 100 | 63   | 133,3 | 16,8 | 90,8 | 223,4 | 340   | 167 | 228,4 | 167   | 228,4 | 6,5   |