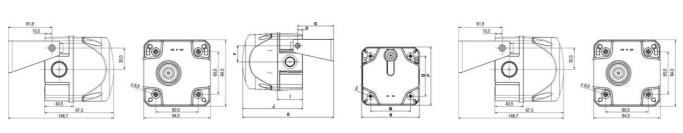

|        | A     | 8   | c  | D  | E   | F    | G     | н    | 1    | 1     | ĸ     | L   | M     | N     | 0     | P     |
|--------|-------|-----|----|----|-----|------|-------|------|------|-------|-------|-----|-------|-------|-------|-------|
| Size 2 | 143   | 95  | 10 | 32 | 50  | 36,6 | 81,5  | 11,5 | 57,4 | 136,8 | 206,8 | 6,5 | 91    | 131,8 | 91    | 131,8 |
| Size 3 | 199   | 112 | 16 | 48 | 70  | 66   | 105,5 | 18,5 | 72,5 | 175,8 | 262,8 | 6,5 | 124   | 183,5 | 124   | 183,5 |
| Size 4 | 243,3 | 140 | 10 | 70 | 100 | 63   | 133,3 | 16,8 | 90,8 | 223,4 | 340   | 167 | 228,4 | 167   | 228,4 | 6,5   |