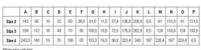

|        | A     | 8   | c  | D  | E   | F    | G     | н    | 1    | 1     | ĸ     | L   | M     | N     | 0     | P     |
|--------|-------|-----|----|----|-----|------|-------|------|------|-------|-------|-----|-------|-------|-------|-------|
| Size 2 | 143   | 95  | 10 | 32 | 50  | 36,6 | 81,5  | 11,5 | 57,4 | 136,8 | 206,8 | 6,5 | 91    | 131,8 | 91    | 131,8 |
| Size 3 | 199   | 112 | 16 | 48 | 70  | 66   | 105,5 | 18,5 | 72,5 | 175,8 | 262,8 | 6,5 | 124   | 183,5 | 124   | 183,5 |
| Size 4 | 243,3 | 140 | 10 | 70 | 100 | 63   | 133,3 | 16,8 | 90,8 | 223,4 | 340   | 167 | 228,4 | 167   | 228,4 | 6,5   |