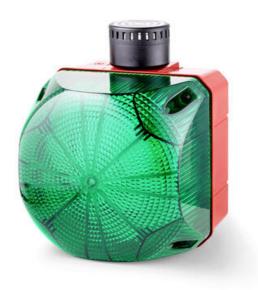

## **CUBIC WARNING LIGHT LED SERIES** "Q"

876364313 LED Steady/flashing+Buzzer, 184mm, Clear, 230-240 V ac, QSL

- IP 66
- LED / Xenon
- · Can be combined with siren series "A"

## PRODUCT DESCRIPTION

The Q Series warning lights combine modern LED and Xenon strobe technologies to deliver powerful and reliable signal strength in a compact design. Featuring a unique lens, these lights produce a clear, bright light with excellent spread. The LED option ensures long life, low power consumption, and superior durability, especially against vibrations. With an IP66 rating, the Q Series is robust enough for use in industrial, fire, marine, and other demanding environments. Additionally, these warning lights can be seamlessly integrated with the siren series "A" for enhanced signalling capabilities.

## **TECHNICAL DATA**

| Diameter                    | 184mm       |
|-----------------------------|-------------|
| Housing Colour              | Red         |
| IK class                    | 9           |
| IP class                    | IP65        |
| Lens colour                 | Clear       |
| Light source                | LED         |
| Light type                  | White LED   |
| Mounting                    | Independent |
| Sound level max             | 105 dB      |
| Supply voltage ac max       | 240 V AC    |
| Supply voltage ac min       | 230 V AC    |
| Temperature operational max | 60 °C       |
| Temperature operational min | -30 °C      |