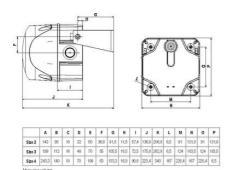

## **TECHNICAL DATA**

| Diameter                                           | 94mm              |
|----------------------------------------------------|-------------------|
| Housing Colour                                     | Red               |
| IK class                                           | 9                 |
| IP class                                           | IP65              |
| Lens colour                                        | Green             |
| Light source                                       | Xenon             |
| Light type                                         | Xenon             |
| Mounting                                           | Independent       |
| Sound level max                                    | 85 dB             |
| Supply voltage ac max                              | 240 V AC          |
|                                                    |                   |
| Supply voltage ac min                              | 230 V AC          |
| Supply voltage ac min  Temperature operational max | 230 V AC<br>60 °C |
|                                                    |                   |