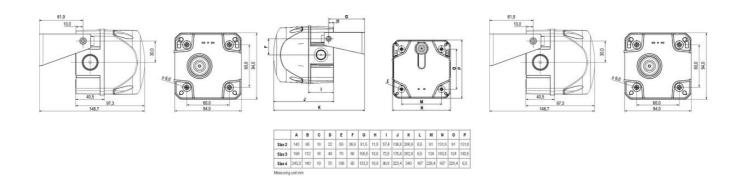

## **TECHNICAL DATA**

| Diameter                                           | 94mm              |
|----------------------------------------------------|-------------------|
| Housing Colour                                     | Red               |
| IK class                                           | 9                 |
| IP class                                           | IP65              |
| Lens colour                                        | Green             |
| Light source                                       | Xenon             |
| Light type                                         | Xenon             |
| Mounting                                           | Independent       |
| Sound level max                                    | 85 dB             |
| Supply voltage ac max                              | 240 V AC          |
|                                                    |                   |
| Supply voltage ac min                              | 230 V AC          |
| Supply voltage ac min  Temperature operational max | 230 V AC<br>60 °C |
|                                                    |                   |