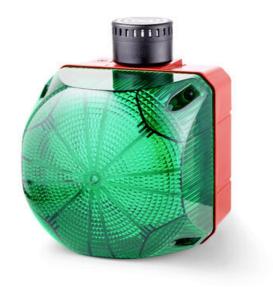

## **CUBIC WARNING LIGHT LED SERIES** "Q"

876566313 Xenon strobe+buzzer, 94mm, Green, 230-240 V ac,

- IP 66
- LED / Xenon
- Can be combined with siren series "A"

## PRODUCT DESCRIPTION

The Q Series warning lights combine modern LED and Xenon strobe technologies to deliver powerful and reliable signal strength in a compact design. Featuring a unique lens, these lights produce a clear, bright light with excellent spread. The LED option ensures long life, low power consumption, and superior durability, especially against vibrations. With an IP66 rating, the Q Series is robust enough for use in industrial, fire, marine, and other demanding environments. Additionally, these warning lights can be seamlessly integrated with the siren series "A" for enhanced signalling capabilities.

## **TECHNICAL DATA**

| Diameter                                           | 94mm              |
|----------------------------------------------------|-------------------|
| Housing Colour                                     | Red               |
| IK class                                           | 9                 |
| IP class                                           | IP65              |
| Lens colour                                        | Green             |
| Light source                                       | Xenon             |
| Light type                                         | Xenon             |
| Mounting                                           | Independent       |
| Sound level max                                    | 85 dB             |
| Supply voltage ac max                              | 240 V AC          |
|                                                    |                   |
| Supply voltage ac min                              | 230 V AC          |
| Supply voltage ac min  Temperature operational max | 230 V AC<br>60 °C |
|                                                    |                   |