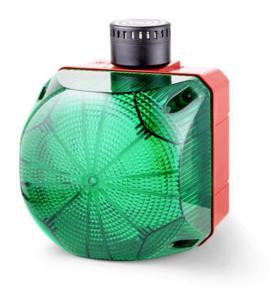

## **CUBIC WARNING LIGHT LED SERIES** "Q"

876162405 LED Steady/flashing+Buzzer, 94mm, Red, 24 V ac/dc,

- IP 66
- LED / Xenon
- Can be combined with siren series "A"

## PRODUCT DESCRIPTION

The Q Series warning lights combine modern LED and Xenon strobe technologies to deliver powerful and reliable signal strength in a compact design. Featuring a unique lens, these lights produce a clear, bright light with excellent spread. The LED option ensures long life, low power consumption, and superior durability, especially against vibrations. With an IP66 rating, the Q Series is robust enough for use in industrial, fire, marine, and other demanding environments. Additionally, these warning lights can be seamlessly integrated with the siren series "A" for enhanced signalling capabilities.