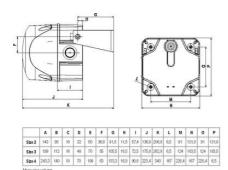

## **TECHNICAL DATA**

| Diameter                                                          | 94mm                  |
|-------------------------------------------------------------------|-----------------------|
| Housing Colour                                                    | Red                   |
| IK class                                                          | 9                     |
| IP class                                                          | IP65                  |
| Lens colour                                                       | Red                   |
| Light source                                                      | LED                   |
| Light type                                                        | Red LED               |
|                                                                   |                       |
| Mounting                                                          | Independent           |
| Mounting Sound level max                                          | Independent<br>80 dB  |
|                                                                   |                       |
| Sound level max                                                   | 80 dB                 |
| Sound level max Supply voltage ac/dc max                          | 80 dB<br>24 V         |
| Sound level max Supply voltage ac/dc max Supply voltage ac/dc min | 80 dB<br>24 V<br>24 V |