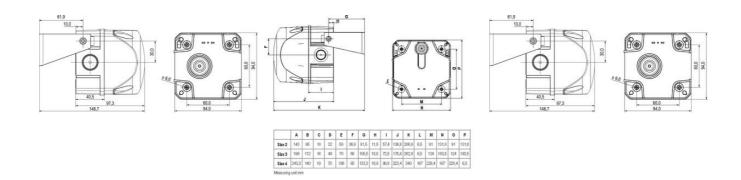

## **TECHNICAL DATA**

| Diameter                                                          | 94mm                  |
|-------------------------------------------------------------------|-----------------------|
| Housing Colour                                                    | Red                   |
| IK class                                                          | 9                     |
| IP class                                                          | IP65                  |
| Lens colour                                                       | Red                   |
| Light source                                                      | LED                   |
| Light type                                                        | Red LED               |
|                                                                   |                       |
| Mounting                                                          | Independent           |
| Mounting Sound level max                                          | Independent<br>80 dB  |
|                                                                   |                       |
| Sound level max                                                   | 80 dB                 |
| Sound level max Supply voltage ac/dc max                          | 80 dB<br>24 V         |
| Sound level max Supply voltage ac/dc max Supply voltage ac/dc min | 80 dB<br>24 V<br>24 V |