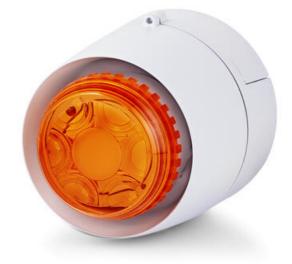

## LED FLASHING BEACON/SOUNDER, CS1

C111221005 LED Alarm sounder, White housing, Amber, 24 V dc, CS1

- Vertical or horizontal mount, cost effective beacon with sounder
- 86-106 dB Range
- · Flashing beacon with 32 tones

## **TECHNICAL DATA**

| Flash frequency        | 1 Hz                               |
|------------------------|------------------------------------|
| Housing Colour         | White                              |
| IP class               | IP65                               |
| Lens colour            | Orange                             |
| Light source           | LED                                |
|                        |                                    |
| Light type             | Orange LED                         |
| Light type<br>Mounting | Orange LED<br>Horizontal, Vertical |
|                        | -                                  |
| Mounting               | Horizontal, Vertical               |