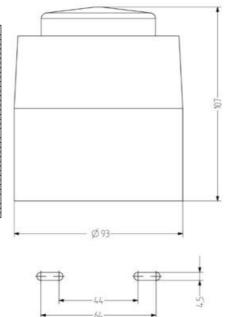

## **TECHNICAL DATA**

| Flash frequency        | 1 Hz                               |
|------------------------|------------------------------------|
| Housing Colour         | White                              |
| IP class               | IP65                               |
| Lens colour            | Orange                             |
| Light source           | LED                                |
|                        |                                    |
| Light type             | Orange LED                         |
| Light type<br>Mounting | Orange LED<br>Horizontal, Vertical |
|                        | -                                  |
| Mounting               | Horizontal, Vertical               |

| Sound control               | Yes     |
|-----------------------------|---------|
| Sound level max             | 109 dB  |
| Sound level min             | 88 dB   |
| Supply voltage              | 24 V    |
| Supply voltage ac/dc max    | 35 V    |
| Supply voltage ac/dc min    | 18 V    |
| Temperature operational max | 70 °C   |
| Temperature operational min | -20 °C  |
| Tone frequency max          | 2900 Hz |
| Tone frequency min          | 440 Hz  |
| Weight                      | 258 g   |