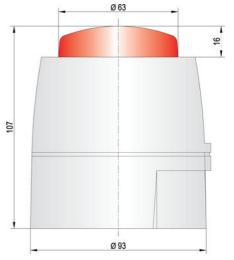

## **TECHNICAL DATA**

| Flash frequency        | 1 Hz                               |
|------------------------|------------------------------------|
| Housing Colour         | White                              |
| IP class               | IP65                               |
| Lens colour            | Orange                             |
| Light source           | LED                                |
|                        |                                    |
| Light type             | Orange LED                         |
| Light type<br>Mounting | Orange LED<br>Horizontal, Vertical |
|                        | -                                  |
| Mounting               | Horizontal, Vertical               |

| Sound control               | Yes     |
|-----------------------------|---------|
| Sound level max             | 109 dB  |
| Sound level min             | 88 dB   |
| Supply voltage              | 24 V    |
| Supply voltage ac/dc max    | 35 V    |
| Supply voltage ac/dc min    | 18 V    |
| Temperature operational max | 70 °C   |
| Temperature operational min | -20 °C  |
| Tone frequency max          | 2900 Hz |
| Tone frequency min          | 440 Hz  |
| Weight                      | 258 g   |