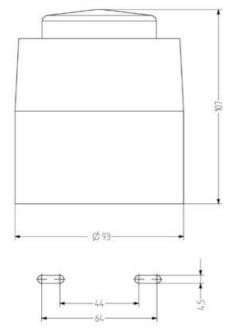

## **TECHNICAL DATA**

| Flash frequency        | 1 Hz                               |
|------------------------|------------------------------------|
| Housing Colour         | White                              |
| IP class               | IP65                               |
| Lens colour            | Orange                             |
| Light source           | LED                                |
|                        |                                    |
| Light type             | Orange LED                         |
| Light type<br>Mounting | Orange LED<br>Horizontal, Vertical |
|                        | -                                  |
| Mounting               | Horizontal, Vertical               |