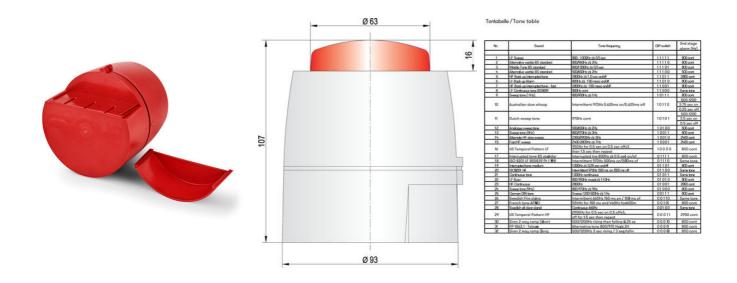

## **TECHNICAL DATA**

| Flash frequency        | 1 Hz                               |
|------------------------|------------------------------------|
| Housing Colour         | White                              |
| IP class               | IP65                               |
| Lens colour            | Orange                             |
| Light source           | LED                                |
|                        |                                    |
| Light type             | Orange LED                         |
| Light type<br>Mounting | Orange LED<br>Horizontal, Vertical |
|                        | -                                  |
| Mounting               | Horizontal, Vertical               |

| Sound control               | Yes     |
|-----------------------------|---------|
| Sound level max             | 109 dB  |
| Sound level min             | 88 dB   |
| Supply voltage              | 24 V    |
| Supply voltage ac/dc max    | 35 V    |
| Supply voltage ac/dc min    | 18 V    |
| Temperature operational max | 70 °C   |
| Temperature operational min | -20 °C  |
| Tone frequency max          | 2900 Hz |
| Tone frequency min          | 440 Hz  |
| Weight                      | 258 g   |