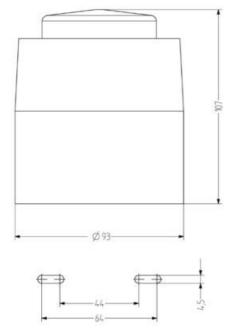

## **TECHNICAL DATA**

| Flash frequency        | 1 Hz                               |
|------------------------|------------------------------------|
| Housing Colour         | Red                                |
| IP class               | IP65                               |
| Lens colour            | Red                                |
| Light source           | LED                                |
|                        |                                    |
| Light type             | Orange LED                         |
| Light type<br>Mounting | Orange LED<br>Horizontal, Vertical |
|                        | -                                  |
| Mounting               | Horizontal, Vertical               |

| Sound control               | Yes     |
|-----------------------------|---------|
| Sound level max             | 109 dB  |
| Sound level min             | 88 dB   |
| Supply voltage              | 24 V    |
| Supply voltage ac/dc max    | 35 V    |
| Supply voltage ac/dc min    | 18 V    |
| Temperature operational max | 70 °C   |
| Temperature operational min | -20 °C  |
| Tone frequency max          | 2900 Hz |
| Tone frequency min          | 440 Hz  |
| Weight                      | 258 g   |