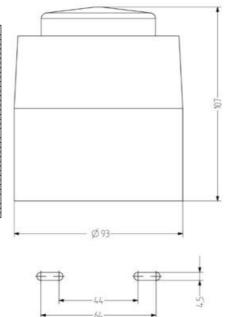

## **TECHNICAL DATA**

| Flash frequency        | 1 Hz                               |
|------------------------|------------------------------------|
| Housing Colour         | Red                                |
| IP class               | IP65                               |
| Lens colour            | Red                                |
| Light source           | LED                                |
|                        |                                    |
| Light type             | Orange LED                         |
| Light type<br>Mounting | Orange LED<br>Horizontal, Vertical |
|                        | -                                  |
| Mounting               | Horizontal, Vertical               |

| Sound control               | Yes     |
|-----------------------------|---------|
| Sound level max             | 109 dB  |
| Sound level min             | 88 dB   |
| Supply voltage              | 24 V    |
| Supply voltage ac/dc max    | 35 V    |
| Supply voltage ac/dc min    | 18 V    |
| Temperature operational max | 70 °C   |
| Temperature operational min | -20 °C  |
| Tone frequency max          | 2900 Hz |
| Tone frequency min          | 440 Hz  |
| Weight                      | 258 g   |