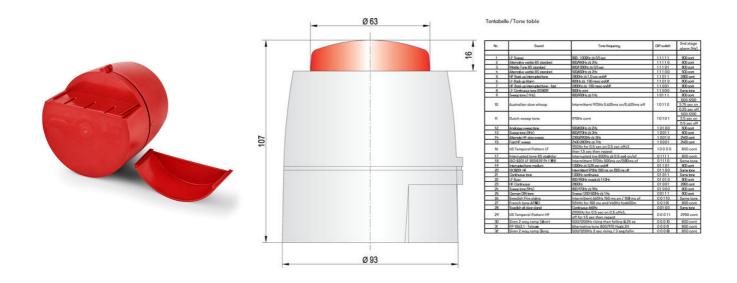

## **TECHNICAL DATA**

| Flash frequency        | 1 Hz                               |
|------------------------|------------------------------------|
| Housing Colour         | Red                                |
| IP class               | IP65                               |
| Lens colour            | Red                                |
| Light source           | LED                                |
|                        |                                    |
| Light type             | Orange LED                         |
| Light type<br>Mounting | Orange LED<br>Horizontal, Vertical |
|                        | -                                  |
| Mounting               | Horizontal, Vertical               |

| Sound control               | Yes     |
|-----------------------------|---------|
| Sound level max             | 109 dB  |
| Sound level min             | 88 dB   |
| Supply voltage              | 24 V    |
| Supply voltage ac/dc max    | 35 V    |
| Supply voltage ac/dc min    | 18 V    |
| Temperature operational max | 70 °C   |
| Temperature operational min | -20 °C  |
| Tone frequency max          | 2900 Hz |
| Tone frequency min          | 440 Hz  |
| Weight                      | 258 g   |