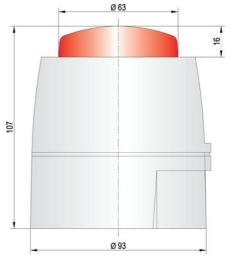

## **TECHNICAL DATA**

| Flash frequency        | 1 Hz                               |
|------------------------|------------------------------------|
| Housing Colour         | Red                                |
| IP class               | IP65                               |
| Lens colour            | Red                                |
| Light source           | LED                                |
|                        |                                    |
| Light type             | Orange LED                         |
| Light type<br>Mounting | Orange LED<br>Horizontal, Vertical |
|                        | -                                  |
| Mounting               | Horizontal, Vertical               |

| Sound control               | Yes     |
|-----------------------------|---------|
| Sound level max             | 109 dB  |
| Sound level min             | 88 dB   |
| Supply voltage              | 24 V    |
| Supply voltage ac/dc max    | 35 V    |
| Supply voltage ac/dc min    | 18 V    |
| Temperature operational max | 70 °C   |
| Temperature operational min | -20 °C  |
| Tone frequency max          | 2900 Hz |
| Tone frequency min          | 440 Hz  |
| Weight                      | 258 g   |