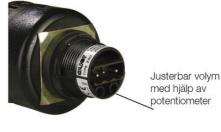

EDG-EDM panel mount buzzer – LED control light continuous tone and steady light separately switchable

- well distinguishable tone types via terminal selectable (ELG)
- volume also in mounted condition infinitely adjustable
- LED control light high brightness, maintenance free
- PLC fit (leakage/inrush current)
- for mounting in Ø 22 mm and 30,5 mm bore holes (with adapter)