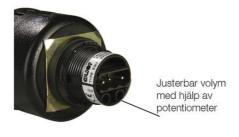

EDG-EDM panel mount buzzer – LED control light continuous tone and steady light separately switchable

- well distinguishable tone types via terminal selectable (ELG)
- volume also in mounted condition infinitely adjustable
- LED control light high brightness, maintenance free
- PLC fit (leakage/inrush current)
- for mounting in Ø 22 mm and 30,5 mm bore holes (with adapter)