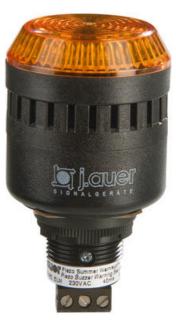

## PANEL MOUNT BEACON WITH SOUNDER, E SERIES

813112405 LED Panel mount buzzer, Ø45mm, Red, 24 V ac/dc, ELM

- Ø 22.5mm Hole mounted panel mount buzzer with LED beacon
- 85-103 dB Range
- Continuous, Pulsing or wobble tones

## PRODUCT DESCRIPTION

The E series of panel mounted LED buzzers offers a high quality and flexible signalling solution.

- universally useable panel mount buzzer with LED control light
- sizes Ø 65 mm Ø 45 mm
- models:

ELG-ELM panel mount buzzer – LED control light sound and light synchronized continuous tone – steady light pulsing tone – flashing light in pulse frequency wobble tone – flashing light in pulse frequency