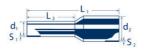

## **GENERAL DATA**

| Colour                            | Brown           |
|-----------------------------------|-----------------|
| Cross section max                 | 10 mm²          |
| Rated wire cross section to (AWG) | 8               |
| Standard                          | French Standard |
| DIMENSIONS                        |                 |
| Length                            | 30 mm           |
| Length of tube                    | 18 mm           |
| Stripping length                  | 23 mm           |
| Thickness of collar               | 0.5 mm          |
| Thickness of tube                 | 0.2 mm          |
| Diameter of tube                  | 5.8 mm          |
| MATERIALS                         |                 |
| Conductor tube                    | Copper alloy    |