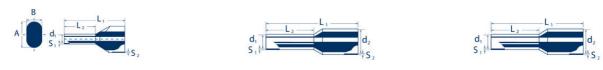

## **GENERAL DATA**

| Colour                            | Brown           |
|-----------------------------------|-----------------|
| Cross section max                 | 10 mm²          |
| Rated wire cross section to (AWG) | 8               |
| Standard                          | French Standard |
| DIMENSIONS                        |                 |
| Length                            | 30 mm           |
| Length of tube                    | 18 mm           |
| Stripping length                  | 23 mm           |
| Thickness of collar               | 0.5 mm          |
| Thickness of tube                 | 0.2 mm          |
| Diameter of tube                  | 5.8 mm          |
| MATERIALS                         |                 |
| Conductor tube                    | Copper alloy    |