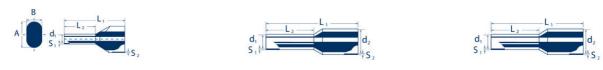

### **GENERAL DATA**

| Colour                            | Grey            |
|-----------------------------------|-----------------|
| Cross section max                 | 2.5 mm²         |
| Rated wire cross section to (AWG) | 14              |
| Standard                          | French Standard |
| DIMENSIONS                        |                 |
| Length                            | 27 mm           |
| Length of tube                    | 18 mm           |
| Stripping length                  | 21 mm           |
| Thickness of collar               | 0.4 mm          |
| Thickness of tube                 | 0.15 mm         |
| Diameter of tube                  | 2.8 mm          |
|                                   |                 |