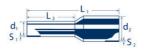

### **GENERAL DATA**

| Colour                            | Grey            |
|-----------------------------------|-----------------|
| Cross section max                 | 2.5 mm²         |
| Rated wire cross section to (AWG) | 14              |
| Standard                          | French Standard |
| DIMENSIONS                        |                 |
| Length                            | 27 mm           |
| Length of tube                    | 18 mm           |
| Stripping length                  | 21 mm           |
| Thickness of collar               | 0.4 mm          |
| Thickness of tube                 | 0.15 mm         |
| Diameter of tube                  | 2.8 mm          |
|                                   |                 |