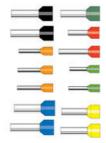

## **INSULATED BOOTLACE FERRULE FOR DUAL CABLES**

V30AE003117 2.5mm<sup>2</sup> x 18mm Dual Ferrule - Grey

- Funnel feed-in made of polypropylene
- Heat resistant up to 120 °C
- For wires from 0.5...16 mm<sup>2</sup>
- Material: E-Cu/A-Cu, galvanically tin-plated