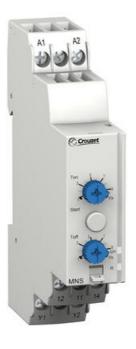

## LEVEL CONTROL MNS - OBSOLETE

84870720 OBSOLETE PRODUCT **CROUZET** 

- OBSOLETE WITH NO REPLACEMENT
- With input/output sensor (float)
- 17.5 mm cabinet with DIN rail
- LED indication

## PRODUCT DESCRIPTION

NOW OBSOLETE WITH NO SUGGESTED REPLACEMENT

This unit is used for level control using floats (input/output sensors). When power is connected, the relay remains in standby mode and level control does not begin until the push button is pressed. This button is on the front but can also be connected between Y1 and A1 for an external button.

The output relay only activates if the input/output sensor opens. If the level is raised so that the sensor closes, the relay drops out after the set time delay (Toff). When the level drops and the sensor opens again, the relay is reactivated after the time delay (Ton). The LEDs flash when the power is connected to the unit due to the cycle having not started yet (the push button has not been pressed). The time delays Ton and Toff are set between 1 and 10 s. using two potentiometers on the front. Green LED (Un) indicates supply voltage OK. Yellow LED (R) indicates active relay output.