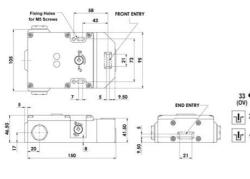

## **IDEM KLTM LOCKING SWITCH**

450003HF KLTM (Mechanical Only) QC M23 24v - HF Actuator

- Electric release
- 4 key entry positions
- 2 x LED indicator
- Locking force up to 2000 N
- Dimensions 105 mm x 150 mm

## **TECHNICAL DATA**

| Actuator              | Heavy duty flexible                                                                                                                     |
|-----------------------|-----------------------------------------------------------------------------------------------------------------------------------------|
| Annual usage          | 8 cycles per hour/24 hours per day/365 days                                                                                             |
| Approvals             | ISO 13849-1, ISO 14119, EN60204-1, EN62061, EN60947-5-1, UL 508                                                                         |
| Conduit entry         | M23 12 Pole                                                                                                                             |
| Contact type          | 4NC safety contacts, 1NO auxiliary contact (guard open), 1NO auxiliary contact (guard locked) (selectable option for LED2 guard locked) |
| Contacts              | 4NC 2NO                                                                                                                                 |
| Head material         | Stainless steel 316                                                                                                                     |
| Holding force (F1Max) | 3000 N                                                                                                                                  |
| Housing material      | Die cast metal                                                                                                                          |

| IP class                            | IP67                                                               |
|-------------------------------------|--------------------------------------------------------------------|
| LED indication                      | LED1 red solenoid power on, LED2 green switch locked (if selected) |
| Manual operation                    | Standard manual release lid and side                               |
| Maximum approach / withdrawal speed | 600 mm/s                                                           |
| Mechanical reliability B10d         | 2.5 x 10 <sup>6</sup> operations at 100mA load                     |
| Mounting                            | 2 x M5                                                             |
| MTTFd                               | 356 years                                                          |
| Operating temperature               | -2540°C                                                            |
| PFHd                                | 3.44 x 10⁻ <sup>в</sup>                                            |
| PL                                  | e acc. ISO13849-1                                                  |
| Rated insulation voltage            | 600V ac                                                            |
| SIL                                 | 3 acc. EN62061                                                     |
| Solenoid Voltage                    | 24V ac/dc                                                          |
| Thermal current (Ith)               | 5 A                                                                |
| Travel for positive opening         | 10 mm                                                              |
| Utilisation category                | AC15, A300, 3 A                                                    |
| Withstand voltage                   | 2500V ac                                                           |