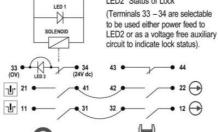

| IP class                            | IP67                                                               |
|-------------------------------------|--------------------------------------------------------------------|
| LED indication                      | LED1 red solenoid power on, LED2 green switch locked (if selected) |
| Manual operation                    | Standard manual release lid and side                               |
| Maximum approach / withdrawal speed | 600 mm/s                                                           |
| Mechanical reliability B10d         | 2.5 x 10 <sup>6</sup> operations at 100mA load                     |
| Mounting                            | 2 x M5                                                             |
| MTTFd                               | 356 years                                                          |
| Operating temperature               | -2540°C                                                            |
| PFHd                                | 3.44 x 10⁻ <sup>в</sup>                                            |
| PL                                  | e acc. ISO13849-1                                                  |
| Rated insulation voltage            | 600V ac                                                            |
| SIL                                 | 3 acc. EN62061                                                     |
| Solenoid Voltage                    | 24V ac/dc                                                          |
| Thermal current (Ith)               | 5 A                                                                |
| Travel for positive opening         | 10 mm                                                              |
| Utilisation category                | AC15, A300, 3 A                                                    |
| Withstand voltage                   | 2500V ac                                                           |

GUARD OPEN

A2

ac/dc

2

LED1 Status of Solenoid

LED2 Status of Lock

|       | 6.0  | 5.0  | 0mm |
|-------|------|------|-----|
| 11/12 | Open |      |     |
| 21/22 | Open |      |     |
| 33/34 |      | Open |     |
| 43/44 |      | Open |     |

| 11/12 | Open |      |
|-------|------|------|
| 21/22 | Open |      |
| 33/34 |      | Open |
| 43/44 |      | Open |

0mm