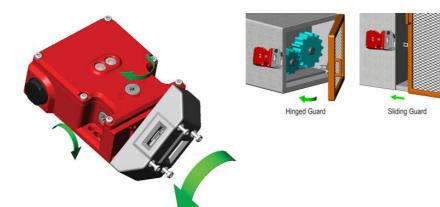

## PRODUCT DESCRIPTION

Locking switch with RAMZLOCK KLTM locking, made of cast metal, with locking force up to 2000N. The breaker head is made of stainless steel. The switch has 2 LEDs that show the status of the solenoid and the state of the blockage. It also has a rotatable head, which provides 4 key entry positions for easy and flexible mounting. The KLTM switch has a standard spacing between the mounting holes - 73 mm.

In the event of a voltage drop, the switch can be opened in an emergency without any special keys. The switch is available in the version: voltage release.