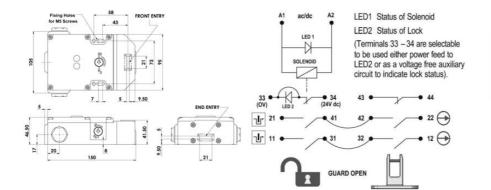

GUARD OPEN

A2

ac/dc

2

LED1 Status of Solenoid

LED2 Status of Lock

|       | 6.0  | 5.0  | 0mm |
|-------|------|------|-----|
| 11/12 | Open |      |     |
| 21/22 | Open |      |     |
| 33/34 |      | Open |     |
| 43/44 |      | Open |     |

| 11/12 | Open |      |
|-------|------|------|
| 21/22 | Open |      |
| 33/34 |      | Open |
| 43/44 |      | Open |

0mm