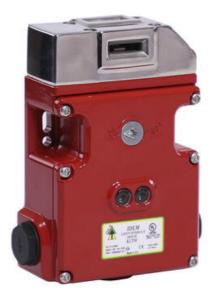

## **IDEM KLTM LOCKING SWITCH**

450003HF KLTM (Mechanical Only) QC M23 24v - HF Actuator

- Electric release
- 4 key entry positions
- 2 x LED indicator
- Locking force up to 2000 N
- Dimensions 105 mm x 150 mm

## PRODUCT DESCRIPTION

Locking switch with RAMZLOCK KLTM locking, made of cast metal, with locking force up to 2000N. The breaker head is made of stainless steel. The switch has 2 LEDs that show the status of the solenoid and the state of the blockage. It also has a rotatable head, which provides 4 key entry positions for easy and flexible mounting. The KLTM switch has a standard spacing between the mounting holes - 73 mm.