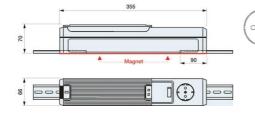

### **GENERAL DATA**

| Mounting               | Magnetic mount   |
|------------------------|------------------|
| Nominal voltage        | 230 V AC         |
| Activation             | Switch           |
| Connection type        | 3-pole terminal  |
| Socket                 | FR/PL/CZ/SK      |
| Nominal socket current | 16 A             |
| Light source           | Fluorescent lamp |
| Luminance              | 900Lm            |
| Life span              | 5,000 hrs        |
|                        |                  |

# **DIMENSIONS**

| Length | 355 mm |
|--------|--------|
|--------|--------|

| Width  | 355 mm |
|--------|--------|
| Height | 70 mm  |