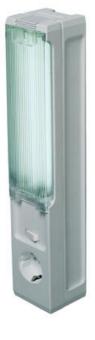

# **ENCLOSURE LIGHTING - KL 025**

KL 025

02501.0-00 KL 025 Lamp, 230V ac, 50Hz, France socket, magnetic - OBSOLETE

- \*\* OBSOLETE \*\* END OF LIFE 31/12/20
- Replaced by LED 121/122

#### PRODUCT DESCRIPTION

The KL025 cabinet light is compactly designed especially for use in the cabinet. With the powerful magnetic mount, the lighting can easily be installed without any installation work anywhere in steel cabinet. Alternatively, it can be screw-mounted with 2 pieces of DIN (150-180 mm long) pieces inserted from the short sides. The integrated socket enables operation of other electrical auxiliary equipment.