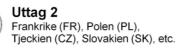

### **GENERAL DATA**

| Mounting               | Magnetic mount   |
|------------------------|------------------|
| Nominal voltage        | 230 V AC         |
| Activation             | Switch           |
| Connection type        | 3-pole terminal  |
| Socket                 | FR/PL/CZ/SK      |
| Nominal socket current | 16 A             |
| Light source           | Fluorescent lamp |
| Luminance              | 900Lm            |
| Life span              | 5,000 hrs        |
|                        |                  |