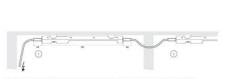

Denna illustration visar LED025 i en applikation där man kopplar ihop flera LED025. Lamporna är smidgt anslutna med varandra genom snabbanslutningspluggar. Möjfigheten finns att ansluta upp till tio LED025 med förlängningskabel på detta sätt. Snäppläskontakterna garanterar en stabil elektrisk anslutning även om applikationen utsätts för kraflig vitvation.

Kopplingsexemplet visar en applikation med 230 V AC med foljande kablar: 1. anslutning kabel med honkontakt, art. 244356; 2. forlängningskabel 2 kontakter, art. 244358.

Lösa kontakter (hona och hane) finns tillgängliga för montage av egen kabel i icke standardlängd.