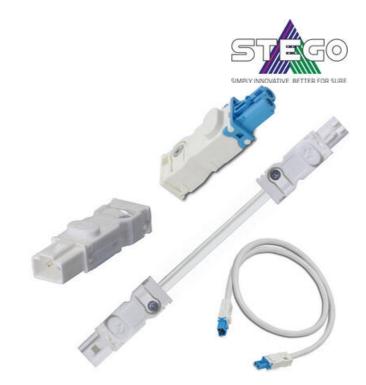

## **ENCLOSURE LIGHTING ACCESSORIES**

LED 021/22, LED 025

244391 DC Linking cable for LED 025, 12V dc, VDE approved, 1m

- · Pre-wired cables
- Male and Female connectors
- · Daisy chain extension cables

## PRODUCT DESCRIPTION

Stego offer a wide range of open ended pre-assembled cables for AC and DC lamps, together with 1m long daisy chain cables, which have the connectors already fitted on both ends.

To utilise your own cabling they also offer the individual male and female connectors to give you maximum flexibility.

All products have the option of VDE or VDE/UL approval to suit your requirements.