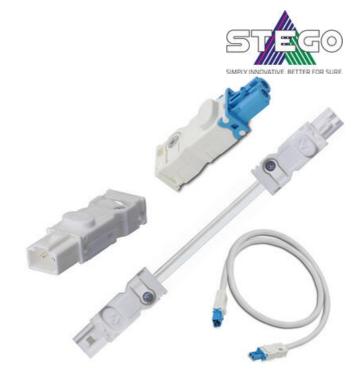

# **ENCLOSURE LIGHTING ACCESSORIES**

LED 021/22, LED 025

264065

DC Power input, female plug for LED 025, 12V dc

- · Pre-wired cables
- Male and Female connectors
- · Daisy chain extension cables

## PRODUCT DESCRIPTION

Stego offer a wide range of open ended pre-assembled cables for AC and DC lamps, together with 1m long daisy chain cables, which have the connectors already fitted on both ends.

To utilise your own cabling they also offer the individual male and female connectors to give you maximum flexibility.

Lösa kontakter (hona och hane) finns tillgängliga för montage av egen kabel i icke standardlängd.