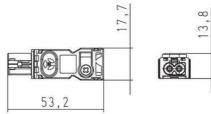

## **TECHNICAL DATA**

## **MATERIALS - CONDITIONS**

| Colour                  | Blue        |
|-------------------------|-------------|
| Operational temperature | -30°C +60°C |
| Storage temperature     | -40°C +85°C |
| W. Cale                 | 2.44        |
| Weight                  | 0.01 kg     |