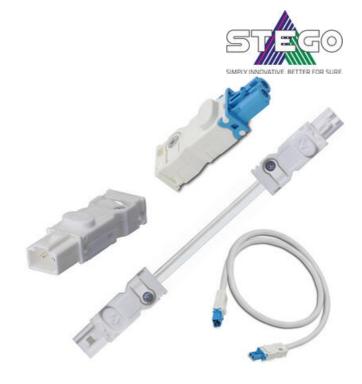

# **ENCLOSURE LIGHTING ACCESSORIES**

LED 021/22, LED 025

264059

DC Power input, female plug for LED 025, 24-48V dc

- · Pre-wired cables
- Male and Female connectors
- · Daisy chain extension cables

## PRODUCT DESCRIPTION

Stego offer a wide range of open ended pre-assembled cables for AC and DC lamps, together with 1m long daisy chain cables, which have the connectors already fitted on both ends.

To utilise your own cabling they also offer the individual male and female connectors to give you maximum flexibility.

Lösa kontakter (hona och hane) finns tillgängliga för montage av egen kabel i icke standardlängd.