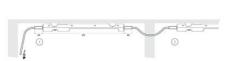

Denna illustration visar LED025 i en applikation där man kopplar ihop flera LED025. Lamporna är smidigt anslutna med varandra genom snabbanslutningspluggar. Möjligheten finns att ansluta upp till tio LED025 med förlängningskabel på detta sätt.

Snäppläskontakterna garanterar en stabil elektrisk anslutning även om applikationen utsätts för kraftig vibration.

Kopplingszemplet visar en applikation med 230 V AC med följande kablar: 1. anslutning kabel med honkontakt, art. 244356; 2. förlängningskabel 2 kontakter, art. 244358.