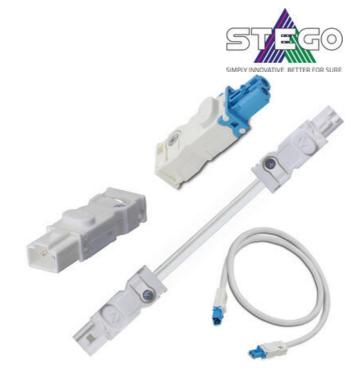

# **ENCLOSURE LIGHTING ACCESSORIES**

LED 021/22, LED 025

244425

AC Power output cable, UL approved, 0.6m

- · Pre-wired cables
- Male and Female connectors
- · Daisy chain extension cables

## PRODUCT DESCRIPTION

Stego offer a wide range of open ended pre-assembled cables for AC and DC lamps, together with 1m long daisy chain cables, which have the connectors already fitted on both ends.

To utilise your own cabling they also offer the individual male and female connectors to give you maximum flexibility.