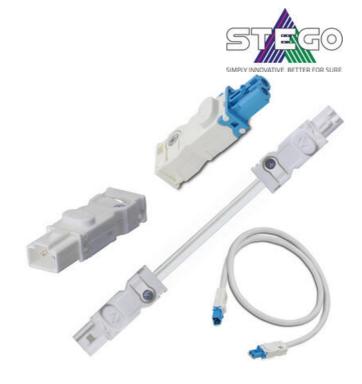

# **ENCLOSURE LIGHTING ACCESSORIES**

LED 021/22, LED 025

244424

AC Power output cable, VDE approved, 0.6m

- · Pre-wired cables
- Male and Female connectors
- · Daisy chain extension cables

## PRODUCT DESCRIPTION

Stego offer a wide range of open ended pre-assembled cables for AC and DC lamps, together with 1m long daisy chain cables, which have the connectors already fitted on both ends.

To utilise your own cabling they also offer the individual male and female connectors to give you maximum flexibility.