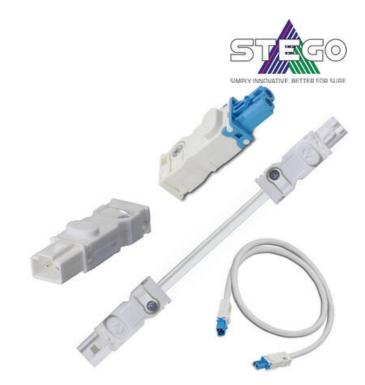

## PRODUCT DESCRIPTION

Stego offer a wide range of open ended pre-assembled cables for AC and DC lamps, together with 1m long daisy chain cables, which have the connectors already fitted on both ends.

To utilise your own cabling they also offer the individual male and female connectors to give you maximum flexibility.

All products have the option of VDE or VDE/UL approval to suit your requirements.