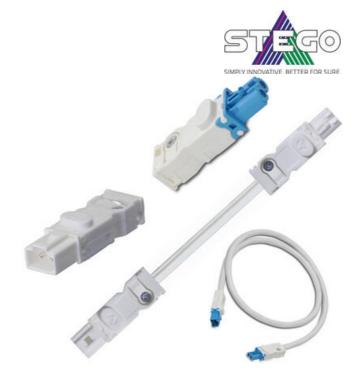

## **ENCLOSURE LIGHTING ACCESSORIES**

LED 021/22, LED 025

264091

AC Power input female connector for LED 121/122

- · Pre-wired cables
- Male and Female connectors
- · Daisy chain extension cables

## PRODUCT DESCRIPTION

Stego offer a wide range of open ended pre-assembled cables for AC and DC lamps, together with 1m long daisy chain cables, which have the connectors already fitted on both ends.

To utilise your own cabling they also offer the individual male and female connectors to give you maximum flexibility.