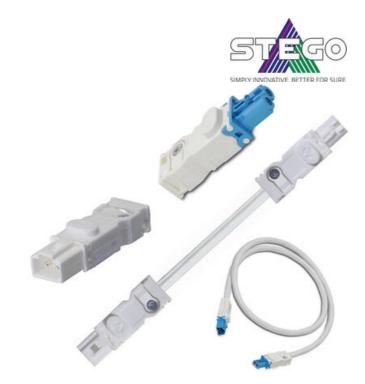

## **ENCLOSURE LIGHTING ACCESSORIES**

LED 021/22, LED 025

264090 AC External door switch male connector for LED 121/122

- · Pre-wired cables
- Male and Female connectors
- · Daisy chain extension cables

## PRODUCT DESCRIPTION

Stego offer a wide range of open ended pre-assembled cables for AC and DC lamps, together with 1m long daisy chain cables, which have the connectors already fitted on both ends.

To utilise your own cabling they also offer the individual male and female connectors to give you maximum flexibility.