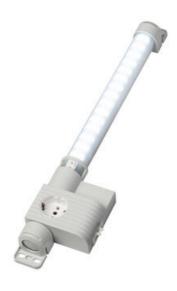

## **VARIOLINE LAMP WITH SOCKET LED** 121/122 - OBSOLETE - NEW RANGE **COMING SOON**

Varioline

12237.0-00 OBSOLETE - LED 122 220-240V AC, without switch, screw fixing, Australia socket

- OBSOLETE
- FOR LED LIGHT USE LED 025
- FOR SOCKETS USE SD 035

#### PRODUCT DESCRIPTION

LED 121/122 Range is now Obsolete - Stego has a New Range coming Mid 2024

## **GENERAL DATA**

| Mounting               | Screw fixing               |
|------------------------|----------------------------|
| Nominal voltage        | 220-240 V AC               |
| Activation             | No switch                  |
| Connection type        | 3-pole plug with snap lock |
| Socket                 | AUS                        |
| Nominal socket current | 10 A                       |
| Light source           | LED                        |
| Luminance              | 1.080 Lm/1.730 Lm          |
| Life span              | 60,000h at +20°C           |