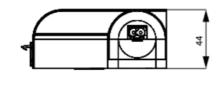

## **DIMENSIONS**

| Length | 700 mm |
|--------|--------|
| Width  | 100 mm |
| Height | 44 mm  |