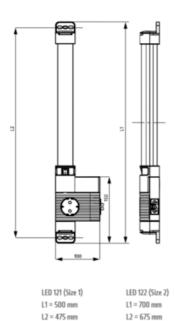

## **DIMENSIONS**

| Length | 700 mm |
|--------|--------|
| Width  | 100 mm |
| Height | 44 mm  |