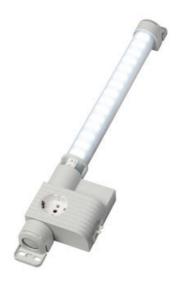

## **VARIOLINE LAMP WITH SOCKET LED** 121/122 - OBSOLETE - NEW RANGE **COMING SOON**

Varioline

12232.0-00 OBSOLETE - LED 122 220-240V AC, without switch, screw fixing, Switzerland socket

- OBSOLETE
- FOR LED LIGHT USE LED 025
- FOR SOCKETS USE SD 035

#### PRODUCT DESCRIPTION

LED 121/122 Range is now Obsolete - Stego has a New Range coming Mid 2024

## **GENERAL DATA**

| Mounting               | Screw fixing               |
|------------------------|----------------------------|
| Nominal voltage        | 220-240 V AC               |
| Activation             | No switch                  |
| Connection type        | 3-pole plug with snap lock |
| Socket                 | СН                         |
| Nominal socket current | 10 A                       |
| Light source           | LED                        |
| Luminance              | 1.080 Lm/1.730 Lm          |
| Life span              | 60,000h at +20°C           |
|                        |                            |