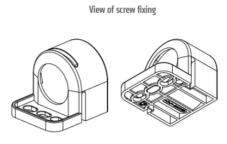

## **GENERAL DATA**

| Mounting               | Screw fixing               |
|------------------------|----------------------------|
| Nominal voltage        | 220-240 V AC               |
| Activation             | No switch                  |
| Connection type        | 3-pole plug with snap lock |
| Socket                 | СН                         |
| Nominal socket current | 10 A                       |
| Light source           | LED                        |
| Luminance              | 1.080 Lm/1.730 Lm          |
| Life span              | 60,000h at +20°C           |
|                        |                            |