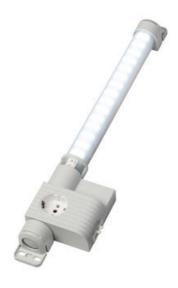

## **VARIOLINE LAMP WITH SOCKET LED** 121/122 - OBSOLETE - NEW RANGE **COMING SOON**

Varioline

12237.0-30 OBSOLETE - LED 122 220-240V AC, without switch, magnet fixing, Australia socket

- OBSOLETE
- FOR LED LIGHT USE LED 025
- FOR SOCKETS USE SD 035

#### PRODUCT DESCRIPTION

LED 121/122 Range is now Obsolete - Stego has a New Range coming Mid 2024