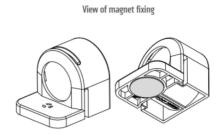

### **GENERAL DATA**

| Mounting               | Magnetic mount             |
|------------------------|----------------------------|
| Nominal voltage        | 220-240 V AC               |
| Activation             | No switch                  |
| Connection type        | 3-pole plug with snap lock |
| Socket                 | AUS                        |
| Nominal socket current | 10 A                       |
| Light source           | LED                        |
| Luminance              | 1.080 Lm/1.730 Lm          |
| Life span              | 60,000h at +20°C           |
|                        |                            |