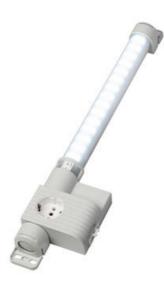

### VARIOLINE LAMP WITH SOCKET LED 121/122 - OBSOLETE - NEW RANGE **COMING SOON**

Varioline

12234.0-30 OBSOLETE - LED 122 120V AC, without switch, magnet fixing, USA/Canada socket

• OBSOLETE

- FOR LED LIGHT USE LED 025
- FOR SOCKETS USE SD 035

#### **PRODUCT DESCRIPTION**

LED 121/122 Range is now Obsolete - Stego has a New Range coming Mid 2024

### **GENERAL DATA**

| Mounting               | Magnetic mount             |  |
|------------------------|----------------------------|--|
| Nominal voltage        | 120 V AC                   |  |
| Activation             | No switch                  |  |
| Connection type        | 3-pole plug with snap lock |  |
| Socket                 | USA/CA                     |  |
| Nominal socket current | 15 A                       |  |
| Light source           | LED                        |  |
| Luminance              | 1.080 Lm/1.730 Lm          |  |
| Life span              | 60,000h at +20°C           |  |
| DIMENSIONS             |                            |  |
| Length                 | 700 mm                     |  |