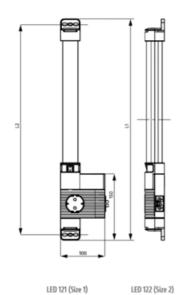

### **GENERAL DATA**

| Mounting               | Magnetic mount             |  |
|------------------------|----------------------------|--|
| Nominal voltage        | 120 V AC                   |  |
| Activation             | No switch                  |  |
| Connection type        | 3-pole plug with snap lock |  |
| Socket                 | USA/CA                     |  |
| Nominal socket current | 15 A                       |  |
| Light source           | LED                        |  |
| Luminance              | 1.080 Lm/1.730 Lm          |  |
| Life span              | 60,000h at +20°C           |  |
| DIMENSIONS             |                            |  |
| Length                 | 700 mm                     |  |

| Width  | 100 mm |
|--------|--------|
| width  |        |
| Height | 44 mm  |

L1 = 500 mm

L2 = 475 mm

L1 = 700 mm

L2 = 675 mm

|   |           | _ |
|---|-----------|---|
| ۴ | $\square$ | 4 |

View of magnet fixing