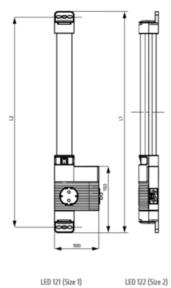

#### **GENERAL DATA**

| Mounting               | Magnetic mount             |
|------------------------|----------------------------|
| Nominal voltage        | 220-240 V AC               |
| Activation             | No switch                  |
| Connection type        | 3-pole plug with snap lock |
| Socket                 | СН                         |
| Nominal socket current | 10 A                       |
| Light source           | LED                        |
| Luminance              | 1.080 Lm/1.730 Lm          |
| Life span              | 60,000h at +20°C           |
| DIMENSIONS             |                            |
| Length                 | 700 mm                     |

| Width  | 100 mm |
|--------|--------|
| Height | 44 mm  |

| LED 121 (Size 1) | LED 122 (Size |
|------------------|---------------|
| L1 = 500 mm      | L1 = 700 mm   |
| L2 = 475 mm      | L2 = 675 mm   |

View of magnet fixing