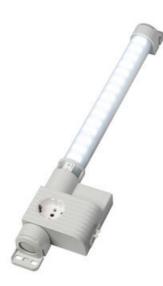

### VARIOLINE LAMP WITH SOCKET LED 121/122 - OBSOLETE - NEW RANGE **COMING SOON**

Varioline

12232.0-30 OBSOLETE - LED 122 220-240V AC, without switch, magnet fixing, Switzerland socket

OBSOLETE

- FOR LED LIGHT USE LED 025
- FOR SOCKETS USE SD 035

#### **PRODUCT DESCRIPTION**

LED 121/122 Range is now Obsolete - Stego has a New Range coming Mid 2024

#### **GENERAL DATA**

| Mounting               | Magnetic mount             |
|------------------------|----------------------------|
| Nominal voltage        | 220-240 V AC               |
| Activation             | No switch                  |
| Connection type        | 3-pole plug with snap lock |
| Socket                 | СН                         |
| Nominal socket current | 10 A                       |
| Light source           | LED                        |
| Luminance              | 1.080 Lm/1.730 Lm          |
| Life span              | 60,000h at +20°C           |
| DIMENSIONS             |                            |
| Length                 | 700 mm                     |