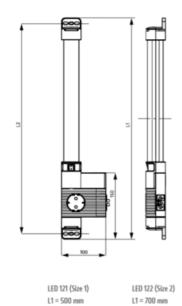

### VARIOLINE LAMP WITH SOCKET LED 121/122 - OBSOLETE - NEW RANGE **COMING SOON**

Varioline

12137.0-00 OBSOLETE - LED 121 220-240V AC, without switch, screw fixing, Australia socket

OBSOLETE

- FOR LED LIGHT USE LED 025
- FOR SOCKETS USE SD 035

#### **GENERAL DATA**

| Mounting               | Screw fixing               |
|------------------------|----------------------------|
| Nominal voltage        | 220-240 V AC               |
| Activation             | No switch                  |
| Connection type        | 3-pole plug with snap lock |
| Socket                 | AUS                        |
| Nominal socket current | 10 A                       |
| Light source           | LED                        |
| Luminance              | 1.080 Lm/1.730 Lm          |
| Life span              | 60,000h at +20°C           |
| DIMENSIONS             |                            |

| Length | 500 mm |
|--------|--------|
| Width  | 100 mm |
| Height | 44 mm  |