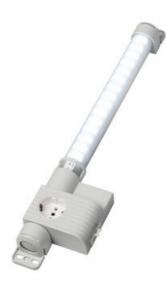

### VARIOLINE LAMP WITH SOCKET LED 121/122 - OBSOLETE - NEW RANGE **COMING SOON**

Varioline

12137.0-00 OBSOLETE - LED 121 220-240V AC, without switch, screw fixing, Australia socket

OBSOLETE

- FOR LED LIGHT USE LED 025
- FOR SOCKETS USE SD 035

#### **PRODUCT DESCRIPTION**

LED 121/122 Range is now Obsolete - Stego has a New Range coming Mid 2024