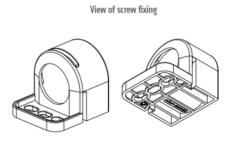

## **GENERAL DATA**

| Mounting               | Screw fixing               |
|------------------------|----------------------------|
| Nominal voltage        | 220-240 V AC               |
| Activation             | No switch                  |
| Connection type        | 3-pole plug with snap lock |
| Socket                 | СН                         |
| Nominal socket current | 10 A                       |
| Light source           | LED                        |
| Luminance              | 1.080 Lm/1.730 Lm          |
| Life span              | 60,000h at +20°C           |
|                        |                            |