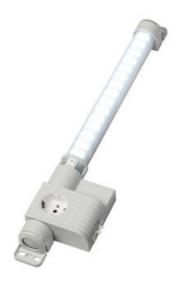

## **VARIOLINE LAMP WITH SOCKET LED** 121/122 - OBSOLETE - NEW RANGE **COMING SOON**

Varioline

12132.0-00 OBSOLETE - LED 121 220-240V AC, without switch, screw fixing, Switzerland socket

- OBSOLETE
- FOR LED LIGHT USE LED 025
- FOR SOCKETS USE SD 035

#### PRODUCT DESCRIPTION

LED 121/122 Range is now Obsolete - Stego has a New Range coming Mid 2024

## **GENERAL DATA**

| Mounting               | Screw fixing               |
|------------------------|----------------------------|
| Nominal voltage        | 220-240 V AC               |
| Activation             | No switch                  |
| Connection type        | 3-pole plug with snap lock |
| Socket                 | СН                         |
| Nominal socket current | 10 A                       |
| Light source           | LED                        |
| Luminance              | 1.080 Lm/1.730 Lm          |
| Life span              | 60,000h at +20°C           |
|                        |                            |