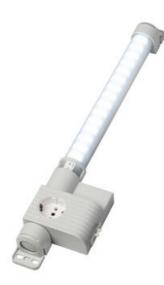

### VARIOLINE LAMP WITH SOCKET LED 121/122 - OBSOLETE - NEW RANGE **COMING SOON**

Varioline

12137.0-30 OBSOLETE - LED 121 220-240V AC, without switch, magnet fixing, Australia socket

• OBSOLETE

- FOR LED LIGHT USE LED 025
- FOR SOCKETS USE SD 035

#### **PRODUCT DESCRIPTION**

LED 121/122 Range is now Obsolete - Stego has a New Range coming Mid 2024

#### **GENERAL DATA**

| Mounting               | Magnetic mount             |
|------------------------|----------------------------|
| Nominal voltage        | 220-240 V AC               |
| Activation             | No switch                  |
| Connection type        | 3-pole plug with snap lock |
| Socket                 | AUS                        |
| Nominal socket current | 10 A                       |
| Light source           | LED                        |
| Luminance              | 1.080 Lm/1.730 Lm          |
| Life span              | 60,000h at +20°C           |
| DIMENSIONS             |                            |