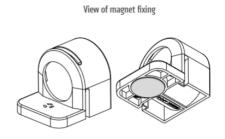

### **GENERAL DATA**

| Mounting               | Magnetic mount             |
|------------------------|----------------------------|
| Nominal voltage        | 220-240 V AC               |
| Activation             | No switch                  |
| Connection type        | 3-pole plug with snap lock |
| Socket                 | IT                         |
| Nominal socket current | 16 A                       |
| Light source           | LED                        |
| Luminance              | 1.080 Lm/1.730 Lm          |
| Life span              | 60,000h at +20°C           |
|                        |                            |