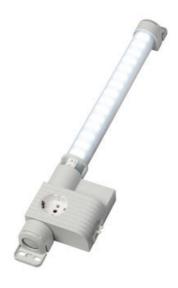

## **VARIOLINE LAMP WITH SOCKET LED** 121/122 - OBSOLETE - NEW RANGE **COMING SOON**

Varioline

12135.0-30 OBSOLETE - LED 121 220-240V AC, without switch, magnet fixing, Italy socket

- OBSOLETE
- FOR LED LIGHT USE LED 025
- FOR SOCKETS USE SD 035

#### PRODUCT DESCRIPTION

LED 121/122 Range is now Obsolete - Stego has a New Range coming Mid 2024