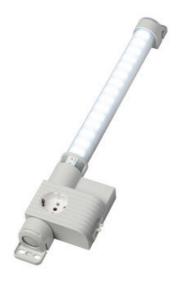

## **VARIOLINE LAMP WITH SOCKET LED** 121/122 - OBSOLETE - NEW RANGE **COMING SOON**

Varioline

12134.0-30 OBSOLETE - LED 121 120V AC, without switch, magnet fixing, USA/Canada socket

- OBSOLETE
- FOR LED LIGHT USE LED 025
- FOR SOCKETS USE SD 035

#### PRODUCT DESCRIPTION

LED 121/122 Range is now Obsolete - Stego has a New Range coming Mid 2024

### **GENERAL DATA**

| Mounting               | Magnetic mount             |
|------------------------|----------------------------|
| Nominal voltage        | 120 V AC                   |
| Activation             | No switch                  |
| Connection type        | 3-pole plug with snap lock |
| Socket                 | USA/CA                     |
| Nominal socket current | 15 A                       |
| Light source           | LED                        |
| Luminance              | 1.080 Lm/1.730 Lm          |
| Life span              | 60,000h at +20°C           |
|                        |                            |