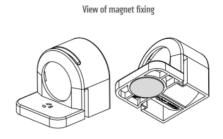

### **GENERAL DATA**

| Mounting               | Magnetic mount             |
|------------------------|----------------------------|
| Nominal voltage        | 120 V AC                   |
| Activation             | No switch                  |
| Connection type        | 3-pole plug with snap lock |
| Socket                 | USA/CA                     |
| Nominal socket current | 15 A                       |
| Light source           | LED                        |
| Luminance              | 1.080 Lm/1.730 Lm          |
| Life span              | 60,000h at +20°C           |
|                        |                            |