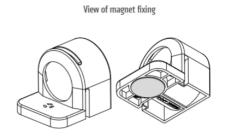

### **GENERAL DATA**

| Mounting               | Magnetic mount             |
|------------------------|----------------------------|
| Nominal voltage        | 220-240 V AC               |
| Activation             | No switch                  |
| Connection type        | 3-pole plug with snap lock |
| Socket                 | UK/IE                      |
| Nominal socket current | 13 A                       |
| Light source           | LED                        |
| Luminance              | 1.080 Lm/1.730 Lm          |
| Life span              | 60,000h at +20°C           |
|                        |                            |