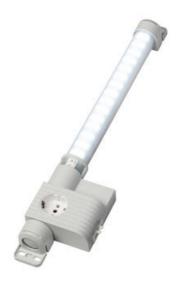

## **VARIOLINE LAMP WITH SOCKET LED** 121/122 - OBSOLETE - NEW RANGE **COMING SOON**

Varioline

12133.0-30 OBSOLETE - LED 121 220-240V AC, without switch, magnet fixing, UK/Ireland socket

- OBSOLETE
- FOR LED LIGHT USE LED 025
- FOR SOCKETS USE SD 035

#### PRODUCT DESCRIPTION

LED 121/122 Range is now Obsolete - Stego has a New Range coming Mid 2024