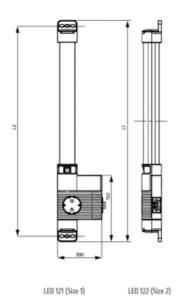

#### **GENERAL DATA**

| Mounting               | Magnetic mount             |
|------------------------|----------------------------|
| Nominal voltage        | 220-240 V AC               |
| Activation             | No switch                  |
| Connection type        | 3-pole plug with snap lock |
| Socket                 | СН                         |
| Nominal socket current | 10 A                       |
| Light source           | LED                        |
| Luminance              | 1.080 Lm/1.730 Lm          |
| Life span              | 60,000h at +20°C           |
| DIMENSIONS             |                            |
|                        |                            |

| Length | 500 mm |
|--------|--------|
| Width  | 100 mm |
| Height | 44 mm  |

L1 = 500 mm

L2 = 475 mm

L1 = 700 mm

L2 = 675 mm

View of magnet fixing