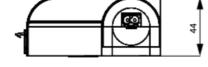

| Power consumption  | 11 W        |
| SAFETY & APPROVALS |             |
| Protection class   | I (earthed) |
| IP class           | IP20        |
| Approvals          | CE, RoHS    |

# **MATERIALS - CONDITIONS**

| Material of body        | Plastic           |
|-------------------------|-------------------|
| Colour                  | Translucent/White |
| Operational temperature | -30°C +40°C       |
| Storage temperature     | -40°C +85°C       |
| Operating humidity      | < 90% RH          |
| Humidity storage        | <90% RH           |
|                         |                   |
| Voltage min             | 200 V ac          |
| Voltage max             | 265 V ac          |
| Weight                  | 0.4 kg            |



L1 = 500 mm

L2 = 475 mm

L1 = 700 mm

L2 = 675 mm



View of magnet fixing