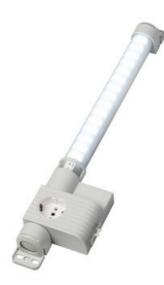

### VARIOLINE LAMP WITH SOCKET LED 121/122 - OBSOLETE - NEW RANGE **COMING SOON**

Varioline

12132.0-30 OBSOLETE - LED 121 220-240V AC, without switch, magnet fixing, Switzerland socket

OBSOLETE

- FOR LED LIGHT USE LED 025
- FOR SOCKETS USE SD 035

#### **PRODUCT DESCRIPTION**

LED 121/122 Range is now Obsolete - Stego has a New Range coming Mid 2024

#### **GENERAL DATA**

| Mounting               | Magnetic mount             |
|------------------------|----------------------------|
| Nominal voltage        | 220-240 V AC               |
| Activation             | No switch                  |
| Connection type        | 3-pole plug with snap lock |
| Socket                 | СН                         |
| Nominal socket current | 10 A                       |
| Light source           | LED                        |
| Luminance              | 1.080 Lm/1.730 Lm          |
| Life span              | 60,000h at +20°C           |
| DIMENSIONS             |                            |
|                        |                            |