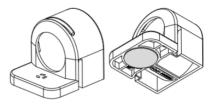

1 W        |
| SAFETY & APPROVALS |             |
| Protection class   | I (earthed) |
| IP class           | IP20        |
| Approvals          | CE, RoHS    |

# **MATERIALS - CONDITIONS**

| Material of body        | Plastic           |
|-------------------------|-------------------|
| Colour                  | Translucent/White |
| Operational temperature | -30°C +40°C       |
| Storage temperature     | -40°C +85°C       |
| Operating humidity      | < 90% RH          |
| Humidity storage        | <90% RH           |
|                         |                   |
| Voltage min             | 200 V ac          |
| Voltage max             | 265 V ac          |
| Weight                  | 0.4 kg            |



L1 = 500 mm

L2 = 475 mm

L1 = 700 mm

L2 = 675 mm



View of magnet fixing